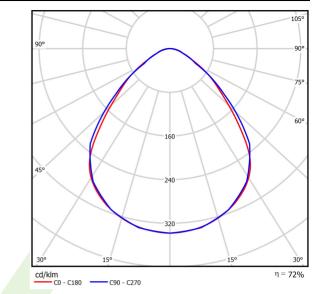

# Light and electrical data

| Light source                        | LED                                    |
|-------------------------------------|----------------------------------------|
| Luminous flux LED [lm]              | 9130                                   |
| LED power [W]                       | 46,8                                   |
| Luminaire luminous flux [lm]        | 6573                                   |
| Power of luminaire [W]              | 49,1                                   |
| Luminaire's light efficiency [lm/W] | 133,9                                  |
| Color of the light [K]              | 4000                                   |
| CRI                                 | >80                                    |
| SDCM (LED sources)                  | 3                                      |
| Beam angle [°]                      | (C0-C180) / (C90-C270) - 88° / 91,8°   |
| Protection against electric shock   | I                                      |
| Protection degree                   | IP65                                   |
| Voltage                             | 220240 V, 5060 Hz                      |
| Lifetime of LED sources [h]         | 100000 (1) / 147000 (2)                |
| Lx/By                               | L80/B10 (1) / L70/B50 (2)              |
| Operating temperature range [°C]    | 5 ÷ 30                                 |
| Driver                              | standard on/off (E)                    |
| Power factor cos φ                  | >0,95                                  |
| Circuit load capacity               | 15 (B10), 25 (B16), 24 (C10), 38 (C16) |

# A graph of light