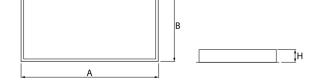

## Mechanical data

| Assembly         | mounted in module ceilings                                       |
|------------------|------------------------------------------------------------------|
| Material         | steel sheet                                                      |
| Color            | white                                                            |
| Diffuser         | Micro-PRM SH (micro-prismatic diffuser PMMA with hardened glass) |
| Impact resistant | IK08                                                             |
| Dimensions [mm]  | 1196 x 296 x 76                                                  |