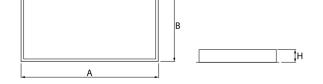

## Mechanical data

| Assembly         | mounted in module ceilings                                       |
|------------------|------------------------------------------------------------------|
| Material         | steel sheet                                                      |
| Color            | white                                                            |
| Diffuser         | Micro-PRM SH (micro-prismatic diffuser PMMA with hardened glass) |
| Impact resistant | IK08                                                             |
| Dimensions [mm]  | 1196 x 296 x 76                                                  |