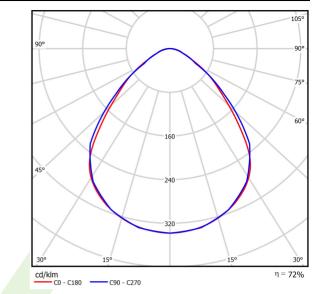

# Light and electrical data

| Light source                        | LED                                    |
|-------------------------------------|----------------------------------------|
| Luminous flux LED [lm]              | 5234                                   |
| LED power [W]                       | 26,6                                   |
| Luminaire luminous flux [lm]        | 3768                                   |
| Power of luminaire [W]              | 28,2                                   |
| Luminaire's light efficiency [lm/W] | 133,6                                  |
| Color of the light [K]              | 4000                                   |
| CRI                                 | >80                                    |
| SDCM (LED sources)                  | 3                                      |
| Beam angle [°]                      | (C0-C180) / (C90-C270) - 88° / 91,8°   |
| Protection against electric shock   | 1                                      |
| Protection degree                   | IP65                                   |
| Voltage                             | 220240 V, 5060 Hz                      |
| Lifetime of LED sources [h]         | 100000 (1) / 147000 (2)                |
| Lx/By                               | L80/B10 (1) / L70/B50 (2)              |
| Operating temperature range [°C]    | 5 ÷ 30                                 |
| Driver                              | standard on/off (E)                    |
| Power factor $\cos \phi$            | >0,95                                  |
| Circuit load capacity               | 30 (B10), 48 (B16), 43 (C10), 70 (C16) |

# A graph of light