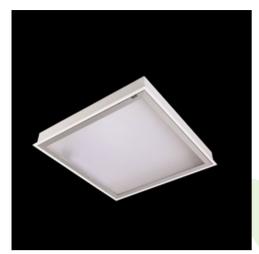

## **Description**

Luminary dedicated for the clean rooms of increased cleanliness class ISO 5-6. Luminary designed to module suspended ceilings, equipped with the highly efficient LED panels. Luminary body made from steel sheet, powder coated in white.

#### Mechanical data

| Assembly         | mounted in module ceilings                                        |
|------------------|-------------------------------------------------------------------|
| Material         | steel sheet                                                       |
| Color            | white                                                             |
| Diffuser         | Micro-PRM SL (micro-prismatic diffuser PMMA with laminated glass) |
| Impact resistant | IK08                                                              |
| Dimensions [mm]  | 596 x 596 x 76                                                    |