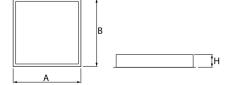

#### Mechanical data

| Assembly         | mounted in module ceilings                                        |
|------------------|-------------------------------------------------------------------|
| Material         | steel sheet                                                       |
| Color            | white                                                             |
| Diffuser         | Micro-PRM SL (micro-prismatic diffuser PMMA with laminated glass) |
| Impact resistant | IK08                                                              |
| Dimensions [mm]  | 596 x 596 x 76                                                    |