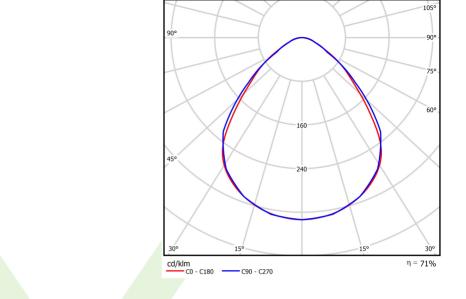

# A graph of light

# Light and electrical data

| Light source                        | LED                                  |
|-------------------------------------|--------------------------------------|
| Luminous flux LED [lm]              | 11014                                |
| LED power [W]                       | 58,5                                 |
| Luminaire luminous flux [lm]        | 7825                                 |
| Power of luminaire [W]              | 60,5                                 |
| Luminaire's light efficiency [lm/W] | 129,3                                |
| Color of the light [K]              | 3000                                 |
| CRI                                 | >80                                  |
| SDCM (LED sources)                  | 3                                    |
| Beam angle [°]                      | (C0-C180) / (C90-C270) - 88° / 91,8° |
| Protection against electric shock   | I                                    |
| Protection degree                   | IP65                                 |
| Voltage                             | 220240 V, 5060 Hz                    |
| Lifetime of LED sources [h]         | 100000 (1) / 147000 (2)              |
| Lx/By                               | L80/B10 (1) / L70/B50 (2)            |
| Operating temperature range [°C]    | 5 ÷ 30                               |
|                                     |                                      |
| Driver                              | standard on/off (E)                  |
| Driver Power factor cos φ           | standard on/off (E)<br>>0,95         |