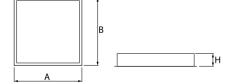

## Mechanical data

| Assembly         | mounted in module ceilings                                        |
|------------------|-------------------------------------------------------------------|
| Material         | steel sheet                                                       |
| Color            | white                                                             |
| Diffuser         | Micro-PRM SL (micro-prismatic diffuser PMMA with laminated glass) |
| Impact resistant | IK08                                                              |
| Dimensions [mm]  | 596 x 596 x 76                                                    |