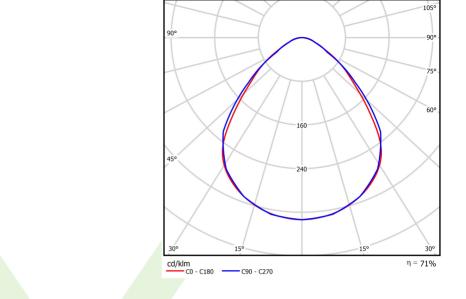

| >0,95                                 |
| Circuit load capacity               | 16 (B10), 25 (B16), 26(C10), 42 (C16) |

## Mechanical data



| Assembly         | mounted in module ceilings                                        |
|------------------|-------------------------------------------------------------------|
| Material         | steel sheet                                                       |
| Color            | white                                                             |
| Diffuser         | Micro-PRM SL (micro-prismatic diffuser PMMA with laminated glass) |
| Impact resistant | IK08                                                              |
| Dimensions [mm]  | 596 x 596 x 76                                                    |



# A graph of light