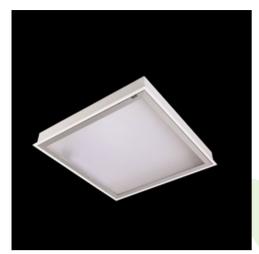

## **Description**

Luminary dedicated for the clean rooms of increased cleanliness class ISO 5-6. Luminary designed to module suspended ceilings, equipped with the highly efficient LED panels. Luminary body made from steel sheet, powder coated in white.

## Mechanical data

| Assembly         | mounted in module ceilings                                        |
|------------------|-------------------------------------------------------------------|
| Material         | steel sheet                                                       |
| Color            | white                                                             |
| Diffuser         | Micro-PRM SL (micro-prismatic diffuser PMMA with laminated glass) |
| Impact resistant | IK08                                                              |
| Dimensions [mm]  | 596 x 596 x 76                                                    |