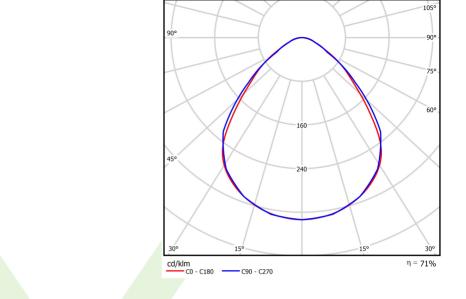

## Light and electrical data

| Light source                        | LED                                   |
|-------------------------------------|---------------------------------------|
| Luminous flux LED [lm]              | 6608                                  |
| LED power [W]                       | 33,7                                  |
| Luminaire luminous flux [lm]        | 4695                                  |
| Power of luminaire [W]              | 35,3                                  |
| Luminaire's light efficiency [lm/W] | 133                                   |
| Color of the light [K]              | 3000                                  |
| CRI                                 | >80                                   |
| SDCM (LED sources)                  | 3                                     |
| Beam angle [°]                      | (C0-C180) / (C90-C270) - 88° / 91,8°  |
| Protection against electric shock   | I                                     |
| Protection degree                   | IP65                                  |
| Voltage                             | 220240 V, 5060 Hz                     |
| Lifetime of LED sources [h]         | 100000 (1) / 147000 (2)               |
| Lx/By                               | L80/B10 (1) / L70/B50 (2)             |
| Operating temperature range [°C]    | 5 ÷ 30                                |
| Driver                              | standard on/off (E)                   |
| Power factor cos φ                  | >0,95                                 |
| Circuit load capacity               | 16 (B10), 25 (B16), 26(C10), 42 (C16) |

# A graph of light