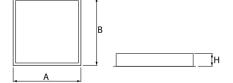

### Mechanical data

| Assembly         | mounted in module ceilings                                        |
|------------------|-------------------------------------------------------------------|
| Material         | steel sheet                                                       |
| Color            | white                                                             |
| Diffuser         | Micro-PRM SL (micro-prismatic diffuser PMMA with laminated glass) |
| Impact resistant | IK08                                                              |
| Dimensions [mm]  | 596 x 596 x 76                                                    |