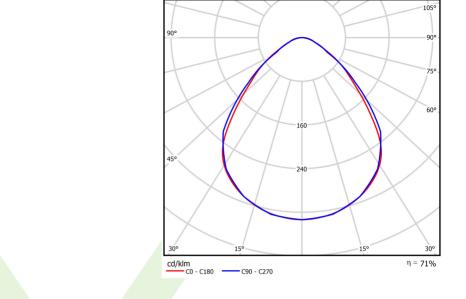

## Light and electrical data

| Light source                        | LED                                    |
|-------------------------------------|----------------------------------------|
| Luminous flux LED [lm]              | 5234                                   |
| LED power [W]                       | 26,6                                   |
| Luminaire luminous flux [lm]        | 3719                                   |
| Power of luminaire [W]              | 28,2                                   |
| Luminaire's light efficiency [lm/W] | 131,9                                  |
| Color of the light [K]              | 4000                                   |
| CRI                                 | >80                                    |
| SDCM (LED sources)                  | 3                                      |
| Beam angle [°]                      | (C0-C180) / (C90-C270) - 88° / 91,8°   |
| Protection against electric shock   | I                                      |
| Protection degree                   | IP65                                   |
| Voltage                             | 220240 V, 5060 Hz                      |
| Lifetime of LED sources [h]         | 100000 (1) / 147000 (2)                |
| Lx/By                               | L80/B10 (1) / L70/B50 (2)              |
| Operating temperature range [°C]    | 5 ÷ 30                                 |
| Driver                              | standard on/off (E)                    |
| Power factor cos φ                  | >0,95                                  |
| Circuit load capacity               | 30 (B10), 48 (B16), 43 (C10), 70 (C16) |

# A graph of light