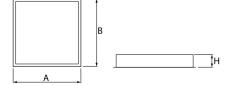

### Mechanical data

| Assembly         | mounted in module ceilings                                        |
|------------------|-------------------------------------------------------------------|
| Material         | steel sheet                                                       |
| Color            | white                                                             |
| Diffuser         | Micro-PRM SL (micro-prismatic diffuser PMMA with laminated glass) |
| Impact resistant | IK08                                                              |
| Dimensions [mm]  | 596 x 596 x 76                                                    |