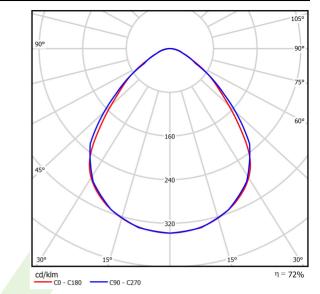

## Light and electrical data

| Light source                        | LED                                    |
|-------------------------------------|----------------------------------------|
| Luminous flux LED [lm]              | 11014                                  |
| LED power [W]                       | 58,5                                   |
| Luminaire luminous flux [lm]        | 7929                                   |
| Power of luminaire [W]              | 60,5                                   |
| Luminaire's light efficiency [lm/W] | 131,1                                  |
| Color of the light [K]              | 3000                                   |
| CRI                                 | >80                                    |
| SDCM (LED sources)                  | 3                                      |
| Beam angle [°]                      | (C0-C180) / (C90-C270) - 88° / 91,8°   |
| Protection against electric shock   | I                                      |
| Protection degree                   | IP65                                   |
| Voltage                             | 220240 V, 5060 Hz                      |
| Lifetime of LED sources [h]         | 100000 (1) / 147000 (2)                |
| Lx/By                               | L80/B10 (1) / L70/B50 (2)              |
| Operating temperature range [°C]    | 5 ÷ 30                                 |
| Driver                              | standard on/off (E)                    |
| Power factor cos φ                  | >0,95                                  |
| Circuit load capacity               | 16 (B10), 26 (B16), 23 (C10), 37 (C16) |

# A graph of light