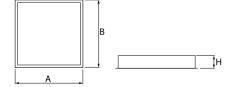

### Mechanical data

| Assembly         | mounted in module ceilings                                       |
|------------------|------------------------------------------------------------------|
| Material         | steel sheet                                                      |
| Color            | white                                                            |
| Diffuser         | Micro-PRM SH (micro-prismatic diffuser PMMA with hardened glass) |
| Impact resistant | IK08                                                             |
| Dimensions [mm]  | 596 x 596 x 76                                                   |