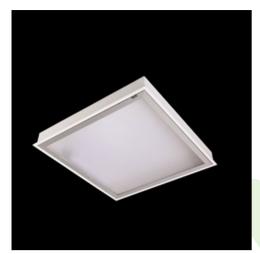

### **Description**

Luminary dedicated for the clean rooms of increased cleanliness class ISO 5-6. Luminary designed to module suspended ceilings, equipped with the highly efficient LED panels. Luminary body made from steel sheet, powder coated in white.

### Mechanical data

| Assembly         | mounted in module ceilings                                       |
|------------------|------------------------------------------------------------------|
| Material         | steel sheet                                                      |
| Color            | white                                                            |
| Diffuser         | Micro-PRM SH (micro-prismatic diffuser PMMA with hardened glass) |
| Impact resistant | IK08                                                             |
| Dimensions [mm]  | 596 x 596 x 76                                                   |