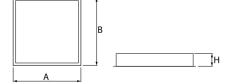

## Mechanical data

| Assembly         | mounted in module ceilings                                       |
|------------------|------------------------------------------------------------------|
| Material         | steel sheet                                                      |
| Color            | white                                                            |
| Diffuser         | Micro-PRM SH (micro-prismatic diffuser PMMA with hardened glass) |
| Impact resistant | IK08                                                             |
| Dimensions [mm]  | 596 x 596 x 76                                                   |