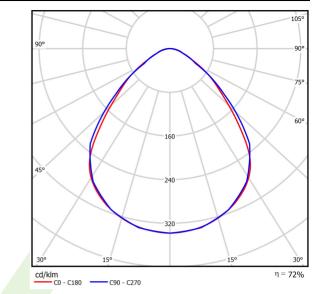

# A graph of light

# Light and electrical data

| Light source                        | LED                                    |
|-------------------------------------|----------------------------------------|
| Luminous flux LED [lm]              | 8811                                   |
| LED power [W]                       | 46,8                                   |
| Luminaire luminous flux [lm]        | 6343                                   |
| Power of luminaire [W]              | 49,1                                   |
| Luminaire's light efficiency [lm/W] | 129,2                                  |
| Color of the light [K]              | 3000                                   |
| CRI                                 | >80                                    |
| SDCM (LED sources)                  | 3                                      |
| Beam angle [°]                      | (C0-C180) / (C90-C270) - 88° / 91,8°   |
| Protection against electric shock   | I                                      |
| Protection degree                   | IP65                                   |
| Voltage                             | 220240 V, 5060 Hz                      |
| Lifetime of LED sources [h]         | 100000 (1) / 147000 (2)                |
| Lx/By                               | L80/B10 (1) / L70/B50 (2)              |
| Operating temperature range [°C]    | 5 ÷ 30                                 |
| Driver                              | standard on/off (E)                    |
| Power factor cos φ                  | >0,95                                  |
| Circuit load capacity               | 15 (B10), 25 (B16), 24 (C10), 38 (C16) |