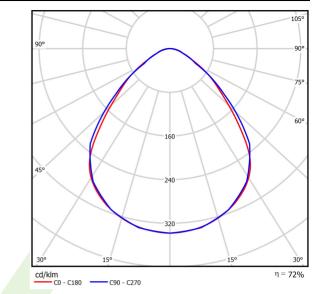

## Light and electrical data

| Light source                        | LED                                   |
|-------------------------------------|---------------------------------------|
| Luminous flux LED [lm]              | 6848                                  |
| LED power [W]                       | 33,7                                  |
| Luminaire luminous flux [lm]        | 4930                                  |
| Power of luminaire [W]              | 35,3                                  |
| Luminaire's light efficiency [lm/W] | 139,7                                 |
| Color of the light [K]              | 4000                                  |
| CRI                                 | >80                                   |
| SDCM (LED sources)                  | 3                                     |
| Beam angle [°]                      | (C0-C180) / (C90-C270) - 88° / 91,8°  |
| Protection against electric shock   | 1                                     |
| Protection degree                   | IP65                                  |
| Voltage                             | 220240 V, 5060 Hz                     |
| Lifetime of LED sources [h]         | 100000 (1) / 147000 (2)               |
| Lx/By                               | L80/B10 (1) / L70/B50 (2)             |
| Operating temperature range [°C]    | 5 ÷ 30                                |
| Driver                              | standard on/off (E)                   |
| Power factor cos φ                  | >0,95                                 |
| Circuit load capacity               | 16 (B10), 25 (B16), 26(C10), 42 (C16) |

# A graph of light