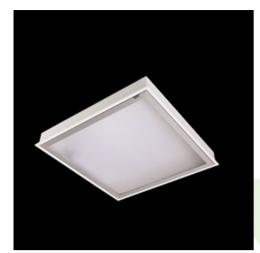

### **Description**

Luminary dedicated for the clean rooms of increased cleanliness class ISO 5-6. Luminary designed to module suspended ceilings, equipped with the highly efficient LED panels. Luminary body made from steel sheet, powder coated in white.

### Mechanical data

| Assembly         | mounted in module ceilings                                       |
|------------------|------------------------------------------------------------------|
| Material         | steel sheet                                                      |
| Color            | white                                                            |
| Diffuser         | Micro-PRM SH (micro-prismatic diffuser PMMA with hardened glass) |
| Impact resistant | IK08                                                             |
| Dimensions [mm]  | 596 x 596 x 76                                                   |