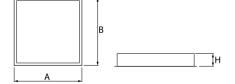

### Mechanical data

| Assembly         | mounted in module ceilings                                       |
|------------------|------------------------------------------------------------------|
| Material         | steel sheet                                                      |
| Color            | white                                                            |
| Diffuser         | Micro-PRM SH (micro-prismatic diffuser PMMA with hardened glass) |
| Impact resistant | IK08                                                             |
| Dimensions [mm]  | 596 x 596 x 76                                                   |