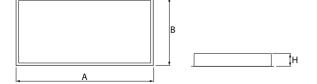

#### Mechanical data

| Assembly         | mounted in module ceilings                 |
|------------------|--------------------------------------------|
| Material         | steel sheet                                |
| Color            | white                                      |
| Diffuser         | SLMR (laminated anti-reflective mat glass) |
| Impact resistant | IK08                                       |
| Dimensions [mm]  | 1196 x 596 x 67                            |