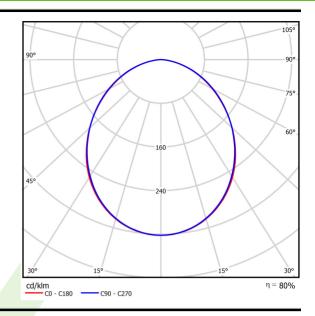

## Light and electrical data

| Light source                        | LED                                    |
|-------------------------------------|----------------------------------------|
| Luminous flux LED [lm]              | 17622                                  |
| LED power [W]                       | 93,6                                   |
| Luminaire luminous flux [lm]        | 14119                                  |
| Power of luminaire [W]              | 100,5                                  |
| Luminaire's light efficiency [lm/W] | 140,5                                  |
| Color of the light [K]              | 3000                                   |
| CRI                                 | >80                                    |
| SDCM (LED sources)                  | 3                                      |
| Beam angle [°]                      | (C0-C180) / (C90-C270) - 100° / 100,2° |
| Protection against electric shock   | I                                      |
| Protection degree                   | IP65                                   |
| Voltage                             | 220240 V, 5060 Hz                      |
| Lifetime of LED sources [h]         | 100000 (1) / 147000 (2)                |
| Lx/By                               | L80/B10 (1) / L70/B50 (2)              |
| Operating temperature range [°C]    | 5 ÷ 30                                 |
| Driver                              | standard on/off (E)                    |
| Power factor cos φ                  | >0,95                                  |
| Circuit load capacity               | 7 (B10), 12 (B16), 12 (C10), 19 (C16)  |

# A graph of light