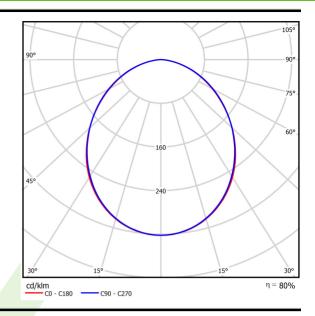

## Light and electrical data

| Light source                        | LED                                    |
|-------------------------------------|----------------------------------------|
| Luminous flux LED [lm]              | 6608                                   |
| LED power [W]                       | 33,7                                   |
| Luminaire luminous flux [lm]        | 5294                                   |
| Power of luminaire [W]              | 35,3                                   |
| Luminaire's light efficiency [lm/W] | 150                                    |
| Color of the light [K]              | 3000                                   |
| CRI                                 | >80                                    |
| SDCM (LED sources)                  | 3                                      |
| Beam angle [°]                      | (C0-C180) / (C90-C270) - 100° / 100,2° |
| Protection against electric shock   | I                                      |
| Protection degree                   | IP65                                   |
| Voltage                             | 220240 V, 5060 Hz                      |
| Lifetime of LED sources [h]         | 100000 (1) / 147000 (2)                |
| Lx/By                               | L80/B10 (1) / L70/B50 (2)              |
| Operating temperature range [°C]    | 5 ÷ 30                                 |
| Driver                              | standard on/off (E)                    |
| Power factor cos φ                  | >0,95                                  |
| Circuit load capacity               | 16 (B10), 25 (B16), 26(C10), 42 (C16)  |
|                                     |                                        |

# A graph of light