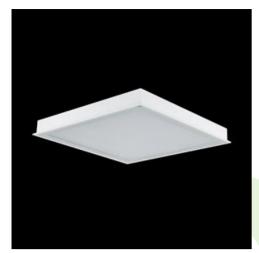

## **Description**

Luminary dedicated for the clean rooms of increased cleanliness class ISO 3-4. Luminary designed to module suspended ceilings, equipped with highly efficient LED panels. Luminary body made from steel sheet, powder coated in white. Its characteristic feature is lack of aluminum frame what allows to exclude the unwished-for contamination in clean rooms. There are no visible elements joining the diffuser and the luminary body.

#### Mechanical data

| Assembly         | mounted in module ceilings                 |
|------------------|--------------------------------------------|
| Material         | steel sheet                                |
| Color            | white                                      |
| Diffuser         | SLMR (laminated anti-reflective mat glass) |
| Impact resistant | IK08                                       |
| Dimensions [mm]  | 596 x 596 x 67                             |