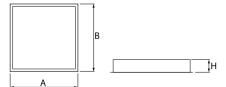

#### Mechanical data

| Assembly         | mounted in module ceilings                 |
|------------------|--------------------------------------------|
| Material         | steel sheet                                |
| Color            | white                                      |
| Diffuser         | SLMR (laminated anti-reflective mat glass) |
| Impact resistant | IK08                                       |
| Dimensions [mm]  | 596 x 596 x 67                             |