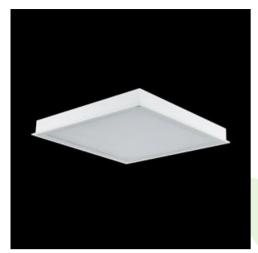

### **Description**

Luminary dedicated for the clean rooms of increased cleanliness class ISO 3-4. Luminary designed to module suspended ceilings, equipped with highly efficient LED panels. Luminary body made from steel sheet, powder coated in white. Its characteristic feature is lack of aluminum frame what allows to exclude the unwished-for contamination in clean rooms. There are no visible elements joining the diffuser and the luminary body.

#### Mechanical data

| Assembly         | mounted in module ceilings                 |
|------------------|--------------------------------------------|
| Material         | steel sheet                                |
| Color            | white                                      |
| Diffuser         | SLMR (laminated anti-reflective mat glass) |
| Impact resistant | IK08                                       |
| Dimensions [mm]  | 596 x 596 x 67                             |