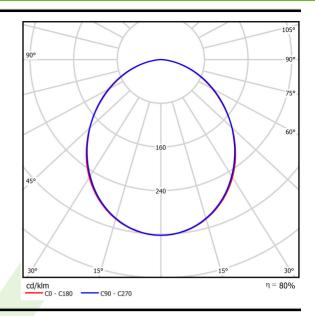

## Light and electrical data

| LED                                    |
|----------------------------------------|
| 5051                                   |
| 26,6                                   |
| 4047                                   |
| 28,2                                   |
| 143,5                                  |
| 3000                                   |
| >80                                    |
| 3                                      |
| (C0-C180) / (C90-C270) - 100° / 100,2° |
| I                                      |
| IP65                                   |
| 220240 V, 5060 Hz                      |
| 100000 (1) / 147000 (2)                |
| L80/B10 (1) / L70/B50 (2)              |
| ( )                                    |
| 5 ÷ 30                                 |
| .,, .,                                 |
| 5 ÷ 30                                 |
|                                        |

# A graph of light