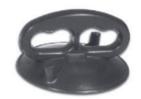

|
| ( )                                    |
| 5 ÷ 30                                 |
| .,, .,                                 |
| 5 ÷ 30                                 |
|                                        |

#### Mechanical data



| Assembly         | mounted in module ceilings                 |
|------------------|--------------------------------------------|
| Material         | steel sheet                                |
| Color            | white                                      |
| Diffuser         | SLMR (laminated anti-reflective mat glass) |
| Impact resistant | IK08                                       |
| Dimensions [mm]  | 596 x 596 x 67                             |



# A graph of light



#### **Accessories**

Index 6BZBO60980

Name Handle for pane opening