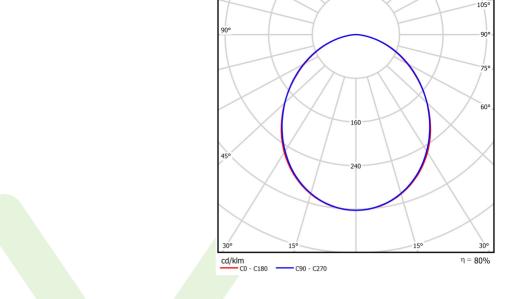

## Light and electrical data

| Light source                        | LED                                    |
|-------------------------------------|----------------------------------------|
| Luminous flux LED [lm]              | 17622                                  |
| LED power [W]                       | 93,6                                   |
| Luminaire luminous flux [lm]        | 14119                                  |
| Power of luminaire [W]              | 100,5                                  |
| Luminaire's light efficiency [lm/W] | 140,5                                  |
| Color of the light [K]              | 3000                                   |
| CRI                                 | >80                                    |
| SDCM (LED sources)                  | 3                                      |
| Beam angle [°]                      | (C0-C180) / (C90-C270) - 100° / 100,2° |
| Protection against electric shock   | I                                      |
| Protection degree                   | IP65                                   |
| Voltage                             | 220240 V, 5060 Hz                      |
| Lifetime of LED sources [h]         | 100000 (1) / 147000 (2)                |
| Lx/By                               | L80/B10 (1) / L70/B50 (2)              |
| Operating temperature range [°C]    | 5 ÷ 30                                 |
| Driver                              | standard on/off (E)                    |
| Power factor cos φ                  | >0,95                                  |
| Circuit load capacity               | 7 (B10), 12 (B16), 12 (C10), 19 (C16)  |

# A graph of light