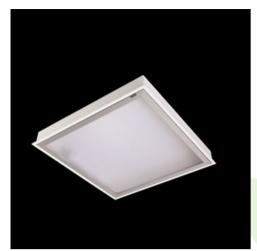

### **Description**

Luminary dedicated for the clean rooms of increased cleanliness class ISO 3-4. Luminary designed to module suspended ceilings, equipped with the highly efficient LED panels. Luminary body made from steel sheet, powder coated in white.

### Mechanical data

| Assembly         | mounted in module ceilings                 |
|------------------|--------------------------------------------|
| Material         | steel sheet                                |
| Color            | white                                      |
| Diffuser         | SLMR (laminated anti-reflective mat glass) |
| Impact resistant | IK08                                       |
| Dimensions [mm]  | 1196 x 596 x 76                            |