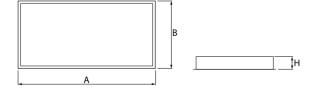

### Mechanical data

| Assembly         | mounted in module ceilings                 |
|------------------|--------------------------------------------|
| Material         | steel sheet                                |
| Color            | white                                      |
| Diffuser         | SLMR (laminated anti-reflective mat glass) |
| Impact resistant | IK08                                       |
| Dimensions [mm]  | 1196 x 596 x 76                            |