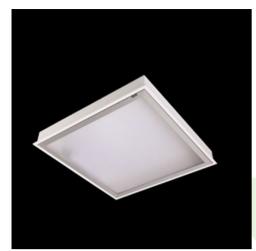

## **Description**

Luminary dedicated for the clean rooms of increased cleanliness class ISO 3-4. Luminary designed to module suspended ceilings, equipped with the highly efficient LED panels. Luminary body made from steel sheet, powder coated in white.

## Mechanical data

| Assembly         | mounted in module ceilings                 |
|------------------|--------------------------------------------|
| Material         | steel sheet                                |
| Color            | white                                      |
| Diffuser         | SLMR (laminated anti-reflective mat glass) |
| Impact resistant | IK08                                       |
| Dimensions [mm]  | 1196 x 596 x 76                            |