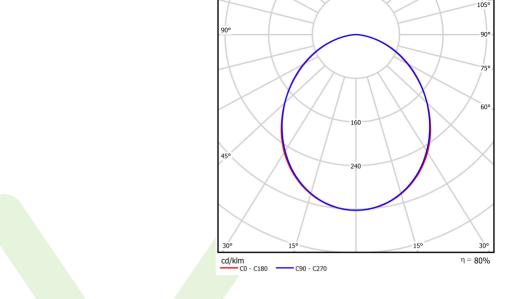

## A graph of light

## **Product information**

Category Clean Class 3-9

Family AGAT CLEAN CLASS 3-4 LED

Name AGAT CLEAN CLASS 3-4 LED 13200 SLMR E IP65 830 KRG3K /

1200X600

Index 19.4077.6811.34

| Light source                        | LED                                    |
|-------------------------------------|----------------------------------------|
| Luminous flux LED [lm]              | 13217                                  |
| LED power [W]                       | 70,2                                   |
| Luminaire luminous flux [lm]        | 10589                                  |
| Power of luminaire [W]              | 71,6                                   |
| Luminaire's light efficiency [lm/W] | 147,9                                  |
| Color of the light [K]              | 3000                                   |
| CRI                                 | >80                                    |
| SDCM (LED sources)                  | 3                                      |
| Beam angle [°]                      | (C0-C180) / (C90-C270) - 100° / 100,2° |
| Protection against electric shock   | I                                      |
| Protection degree                   | IP65                                   |
| Voltage                             | 220240 V, 5060 Hz                      |
| Lifetime of LED sources [h]         | 100000 (1) / 147000 (2)                |
| Lx/By                               | L80/B10 (1) / L70/B50 (2)              |
| Operating temperature range [°C]    | 5 ÷ 30                                 |
| Driver                              | standard on/off (E)                    |
| Power factor cos φ                  | >0,95                                  |
| Circuit load capacity               | 8 (B10), 12 (B16), 13(C10), 21 (C16)   |