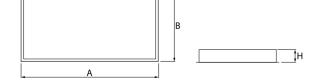

## Mechanical data

| Assembly         | mounted in module ceilings                 |
|------------------|--------------------------------------------|
| Material         | steel sheet                                |
| Color            | white                                      |
| Diffuser         | SLMR (laminated anti-reflective mat glass) |
| Impact resistant | IK08                                       |
| Dimensions [mm]  | 1196 x 596 x 76                            |