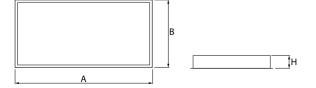

### Mechanical data

| Assembly         | mounted in module ceilings                 |
|------------------|--------------------------------------------|
| Material         | steel sheet                                |
| Color            | white                                      |
| Diffuser         | SLMR (laminated anti-reflective mat glass) |
| Impact resistant | IK08                                       |
| Dimensions [mm]  | 1196 x 596 x 76                            |