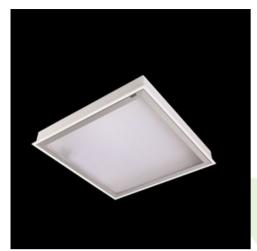

Product: AGAT CLEAN CLASS 3-4 LED 10400 SLMR E IP65 830 KRG3K / 1200X600

Index: 19.4077.6611.34

## **Description**

Luminary dedicated for the clean rooms of increased cleanliness class ISO 3-4. Luminary designed to module suspended ceilings, equipped with the highly efficient LED panels. Luminary body made from steel sheet, powder coated in white.

### Mechanical data

| Assembly         | mounted in module ceilings                 |
|------------------|--------------------------------------------|
| Material         | steel sheet                                |
| Color            | white                                      |
| Diffuser         | SLMR (laminated anti-reflective mat glass) |
| Impact resistant | IK08                                       |
| Dimensions [mm]  | 1196 x 596 x 76                            |