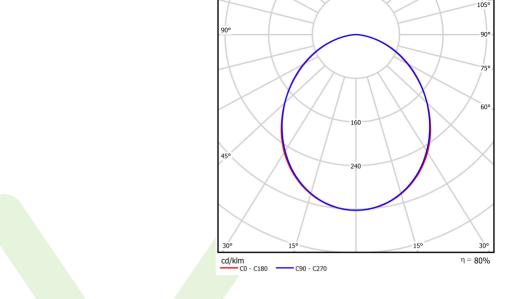

## Light and electrical data

| Light source                        | LED                                    |
|-------------------------------------|----------------------------------------|
| Luminous flux LED [lm]              | 10102                                  |
| LED power [W]                       | 53,2                                   |
| Luminaire luminous flux [lm]        | 8094                                   |
| Power of luminaire [W]              | 56,3                                   |
| Luminaire's light efficiency [lm/W] | 143,8                                  |
| Color of the light [K]              | 3000                                   |
| CRI                                 | >80                                    |
| SDCM (LED sources)                  | 3                                      |
| Beam angle [°]                      | (C0-C180) / (C90-C270) - 100° / 100,2° |
| Protection against electric shock   | I                                      |
| Protection degree                   | IP65                                   |
| Voltage                             | 220240 V, 5060 Hz                      |
| Lifetime of LED sources [h]         | 100000 (1) / 147000 (2)                |
| Lx/By                               | L80/B10 (1) / L70/B50 (2)              |
| Operating temperature range [°C]    | 5 ÷ 30                                 |
| Driver                              | standard on/off (E)                    |
|                                     |                                        |
| Power factor cos φ                  | >0,95                                  |

# A graph of light