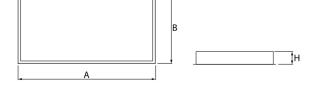

### Mechanical data

| Assembly         | mounted in module ceilings                 |
|------------------|--------------------------------------------|
| Material         | steel sheet                                |
| Color            | white                                      |
| Diffuser         | SLMR (laminated anti-reflective mat glass) |
| Impact resistant | IK08                                       |
| Dimensions [mm]  | 1196 x 596 x 76                            |