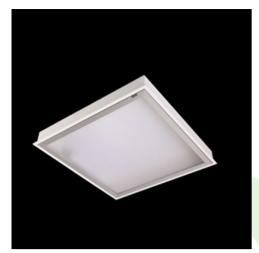

### **Description**

Luminary dedicated for the clean rooms of increased cleanliness class ISO 3-4. Luminary designed to module suspended ceilings, equipped with the highly efficient LED panels. Luminary body made from steel sheet, powder coated in white.

### Mechanical data

| Assembly         | mounted in module ceilings                 |
|------------------|--------------------------------------------|
| Material         | steel sheet                                |
| Color            | white                                      |
| Diffuser         | SLMR (laminated anti-reflective mat glass) |
| Impact resistant | IK08                                       |
| Dimensions [mm]  | 1196 x 596 x 76                            |