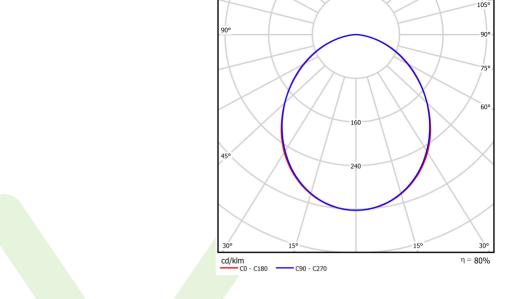

## Light and electrical data

| Light source                        | LED                                    |
|-------------------------------------|----------------------------------------|
| Luminous flux LED [lm]              | 7851                                   |
| LED power [W]                       | 39,9                                   |
| Luminaire luminous flux [lm]        | 6290                                   |
| Power of luminaire [W]              | 43,1                                   |
| Luminaire's light efficiency [lm/W] | 145,9                                  |
| Color of the light [K]              | 4000                                   |
| CRI                                 | >80                                    |
| SDCM (LED sources)                  | 3                                      |
| Beam angle [°]                      | (C0-C180) / (C90-C270) - 100° / 100,2° |
| Protection against electric shock   | I                                      |
| Protection degree                   | IP65                                   |
| Voltage                             | 220240 V, 5060 Hz                      |
| Lifetime of LED sources [h]         | 100000 (1) / 147000 (2)                |
| Lx/By                               | L80/B10 (1) / L70/B50 (2)              |
| Operating temperature range [°C]    | 5 ÷ 30                                 |
| Driver                              | standard on/off (E)                    |
| Power factor cos φ                  | >0,95                                  |
| Circuit load capacity               | 15 (B10), 25 (B16), 24 (C10), 38 (C16) |

# A graph of light