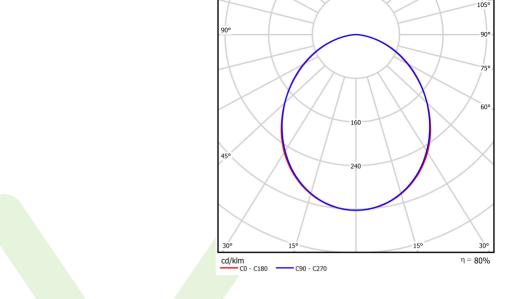

## Light and electrical data

| Light source                        | LED                                    |
|-------------------------------------|----------------------------------------|
| Luminous flux LED [lm]              | 7576                                   |
| LED power [W]                       | 39,9                                   |
| Luminaire luminous flux [lm]        | 6070                                   |
| Power of luminaire [W]              | 43,1                                   |
| Luminaire's light efficiency [lm/W] | 140,8                                  |
| Color of the light [K]              | 3000                                   |
| CRI                                 | >80                                    |
| SDCM (LED sources)                  | 3                                      |
| Beam angle [°]                      | (C0-C180) / (C90-C270) - 100° / 100,2° |
| Protection against electric shock   | I                                      |
| Protection degree                   | IP65                                   |
| Voltage                             | 220240 V, 5060 Hz                      |
| Lifetime of LED sources [h]         | 100000 (1) / 147000 (2)                |
| Lx/By                               | L80/B10 (1) / L70/B50 (2)              |
| Operating temperature range [°C]    | 5 ÷ 30                                 |
| Driver                              | standard on/off (E)                    |
| Power factor cos φ                  | >0,95                                  |
| Circuit load capacity               | 15 (B10), 25 (B16), 24 (C10), 38 (C16) |

# A graph of light