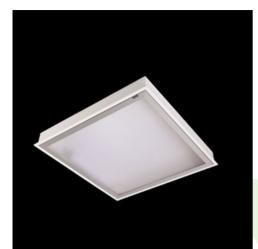

**Product: AGAT CLEAN CLASS 3-4 LED 7800 SLMR E IP65 830 KRG3K / 1200X600** 

Index: 19.4077.6411.34

### **Description**

Luminary dedicated for the clean rooms of increased cleanliness class ISO 3-4. Luminary designed to module suspended ceilings, equipped with the highly efficient LED panels. Luminary body made from steel sheet, powder coated in white.

### Mechanical data

| Assembly         | mounted in module ceilings                 |
|------------------|--------------------------------------------|
| Material         | steel sheet                                |
| Color            | white                                      |
| Diffuser         | SLMR (laminated anti-reflective mat glass) |
| Impact resistant | IK08                                       |
| Dimensions [mm]  | 1196 x 596 x 76                            |