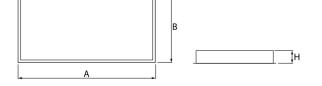

### Mechanical data

| Assembly         | mounted in module ceilings                 |
|------------------|--------------------------------------------|
| Material         | steel sheet                                |
| Color            | white                                      |
| Diffuser         | SLMR (laminated anti-reflective mat glass) |
| Impact resistant | IK08                                       |
| Dimensions [mm]  | 1196 x 596 x 76                            |