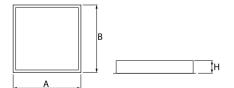

## **Product information**

Category Clean Class 3-9

Family AGAT CLEAN CLASS 3-4 LED

Name AGAT CLEAN CLASS 3-4 LED 11000 SLMR E IP65 830 KRG3K / 600X600

19.4077.4711.34

Index

| Light source                        | LED                                    |
|-------------------------------------|----------------------------------------|
| Luminous flux LED [lm]              | 11014                                  |
| LED power [W]                       | 58,5                                   |
| Luminaire luminous flux [lm]        | 8824                                   |
| Power of luminaire [W]              | 60,5                                   |
| Luminaire's light efficiency [lm/W] | 145,9                                  |
| Color of the light [K]              | 3000                                   |
| CRI                                 | >80                                    |
| SDCM (LED sources)                  | 3                                      |
| Beam angle [°]                      | (C0-C180) / (C90-C270) - 100° / 100,2° |
| Protection against electric shock   | I                                      |
| Protection degree                   | IP65                                   |
| Voltage                             | 220240 V, 5060 Hz                      |
| Lifetime of LED sources [h]         | 100000 (1) / 147000 (2)                |
| Lx/By                               | L80/B10 (1) / L70/B50 (2)              |
| Operating temperature range [°C]    | 5 ÷ 30                                 |
| Driver                              | standard on/off (E)                    |
| Power factor cos φ                  | >0,95                                  |
| Circuit load capacity               | 16 (B10), 26 (B16), 23 (C10), 37 (C16) |
|                                     |                                        |

## A graph of light