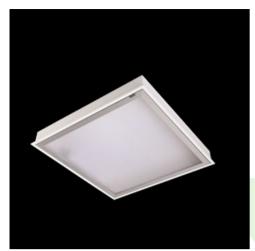

## **Description**

Luminary dedicated for the clean rooms of increased cleanliness class ISO 3-4. Luminary designed to module suspended ceilings, equipped with the highly efficient LED panels. Luminary body made from steel sheet, powder coated in white.

## Mechanical data

| Assembly         | mounted in module ceilings                 |
|------------------|--------------------------------------------|
| Material         | steel sheet                                |
| Color            | white                                      |
| Diffuser         | SLMR (laminated anti-reflective mat glass) |
| Impact resistant | IK08                                       |
| Dimensions [mm]  | 596 x 596 x 76                             |