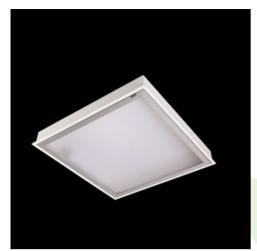

**Product: AGAT CLEAN CLASS 3-4 LED 8800 SLMR E IP65 830 KRG3K / 600X600** 

Index: 19.4077.4511.34

### **Description**

Luminary dedicated for the clean rooms of increased cleanliness class ISO 3-4. Luminary designed to module suspended ceilings, equipped with the highly efficient LED panels. Luminary body made from steel sheet, powder coated in white.

### Mechanical data

| Assembly         | mounted in module ceilings                 |
|------------------|--------------------------------------------|
| Material         | steel sheet                                |
| Color            | white                                      |
| Diffuser         | SLMR (laminated anti-reflective mat glass) |
| Impact resistant | IK08                                       |
| Dimensions [mm]  | 596 x 596 x 76                             |