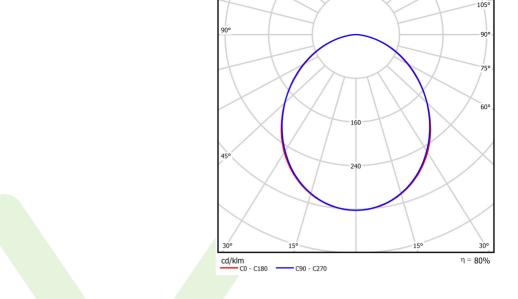

## Light and electrical data

| Light source                        | LED                                    |
|-------------------------------------|----------------------------------------|
| Luminous flux LED [lm]              | 8811                                   |
| LED power [W]                       | 46,8                                   |
| Luminaire luminous flux [lm]        | 7059                                   |
| Power of luminaire [W]              | 49,1                                   |
| Luminaire's light efficiency [lm/W] | 143,8                                  |
| Color of the light [K]              | 3000                                   |
| CRI                                 | >80                                    |
| SDCM (LED sources)                  | 3                                      |
| Beam angle [°]                      | (C0-C180) / (C90-C270) - 100° / 100,2° |
| Protection against electric shock   | I                                      |
| Protection degree                   | IP65                                   |
| Voltage                             | 220240 V, 5060 Hz                      |
| Lifetime of LED sources [h]         | 100000 (1) / 147000 (2)                |
| Lx/By                               | L80/B10 (1) / L70/B50 (2)              |
| Operating temperature range [°C]    | 5 ÷ 30                                 |
| Driver                              | standard on/off (E)                    |
| Power factor cos φ                  | >0,95                                  |
| Circuit load capacity               | 15 (B10), 25 (B16), 24 (C10), 38 (C16) |

# A graph of light