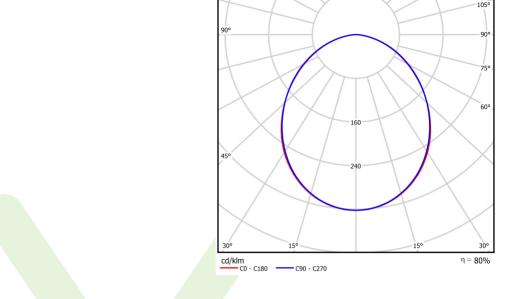

## Light and electrical data

| Light source                        | LED                                    |
|-------------------------------------|----------------------------------------|
| Luminous flux LED [lm]              | 6608                                   |
| LED power [W]                       | 33,7                                   |
| Luminaire luminous flux [lm]        | 5294                                   |
| Power of luminaire [W]              | 35,3                                   |
| Luminaire's light efficiency [lm/W] | 150                                    |
| Color of the light [K]              | 3000                                   |
| CRI                                 | >80                                    |
| SDCM (LED sources)                  | 3                                      |
| Beam angle [°]                      | (C0-C180) / (C90-C270) - 100° / 100,2° |
| Protection against electric shock   | I                                      |
| Protection degree                   | IP65                                   |
| Voltage                             | 220240 V, 5060 Hz                      |
| Lifetime of LED sources [h]         | 100000 (1) / 147000 (2)                |
| Lx/By                               | L80/B10 (1) / L70/B50 (2)              |
| Operating temperature range [°C]    | 5 ÷ 30                                 |
| Driver                              | standard on/off (E)                    |
| Power factor cos φ                  | >0,95                                  |
| Circuit load capacity               | 16 (B10), 25 (B16), 26(C10), 42 (C16)  |

# A graph of light