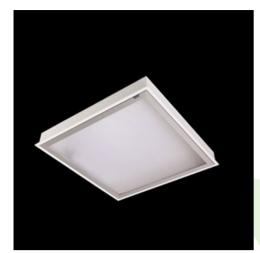

Product: AGAT CLEAN CLASS 3-4 LED 6600 SLMR E IP65 830 KRG3K / 600X600

Index: 19.4077.4311.34

### **Description**

Luminary dedicated for the clean rooms of increased cleanliness class ISO 3-4. Luminary designed to module suspended ceilings, equipped with the highly efficient LED panels. Luminary body made from steel sheet, powder coated in white.

### Mechanical data

| Assembly         | mounted in module ceilings                 |
|------------------|--------------------------------------------|
| Material         | steel sheet                                |
| Color            | white                                      |
| Diffuser         | SLMR (laminated anti-reflective mat glass) |
| Impact resistant | IK08                                       |
| Dimensions [mm]  | 596 x 596 x 76                             |