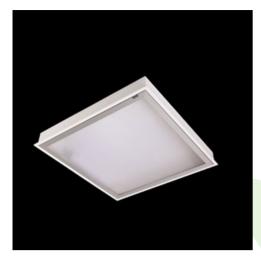

### **Description**

Luminary dedicated for the clean rooms of increased cleanliness class ISO 3-4. Luminary designed to module suspended ceilings, equipped with the highly efficient LED panels. Luminary body made from steel sheet, powder coated in white.

### Mechanical data

| Assembly         | mounted in module ceilings                 |
|------------------|--------------------------------------------|
| Material         | steel sheet                                |
| Color            | white                                      |
| Diffuser         | SLMR (laminated anti-reflective mat glass) |
| Impact resistant | IK08                                       |
| Dimensions [mm]  | 596 x 596 x 76                             |