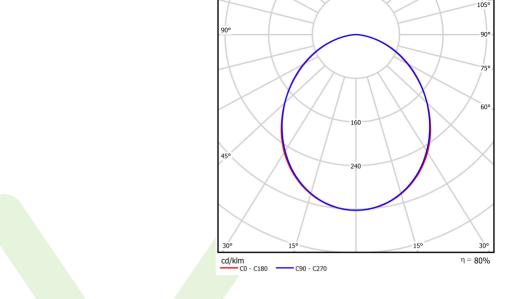

## Light and electrical data

| Light source                        | LED                                    |
|-------------------------------------|----------------------------------------|
| Luminous flux LED [lm]              | 5234                                   |
| LED power [W]                       | 26,6                                   |
| Luminaire luminous flux [lm]        | 4193                                   |
| Power of luminaire [W]              | 28,2                                   |
| Luminaire's light efficiency [lm/W] | 148,7                                  |
| Color of the light [K]              | 4000                                   |
| CRI                                 | >80                                    |
| SDCM (LED sources)                  | 3                                      |
| Beam angle [°]                      | (C0-C180) / (C90-C270) - 100° / 100,2° |
| Protection against electric shock   | I                                      |
| Protection degree                   | IP65                                   |
| Voltage                             | 220240 V, 5060 Hz                      |
| Lifetime of LED sources [h]         | 100000 (1) / 147000 (2)                |
| Lx/By                               | L80/B10 (1) / L70/B50 (2)              |
| Operating temperature range [°C]    | 5 ÷ 30                                 |
| Driver                              | standard on/off (E)                    |
| Power factor cos φ                  | >0,95                                  |
| Circuit load capacity               | 30 (B10), 48 (B16), 43 (C10), 70 (C16) |

# A graph of light