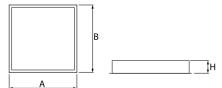

### Mechanical data

| Assembly         | mounted in module ceilings                 |
|------------------|--------------------------------------------|
| Material         | steel sheet                                |
| Color            | white                                      |
| Diffuser         | SLMR (laminated anti-reflective mat glass) |
| Impact resistant | IK08                                       |
| Dimensions [mm]  | 596 x 596 x 76                             |