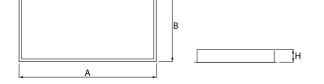

### Mechanical data

| Assembly         | mounted in module ceilings                 |
|------------------|--------------------------------------------|
| Material         | steel sheet                                |
| Color            | white                                      |
| Diffuser         | SLMR (laminated anti-reflective mat glass) |
| Impact resistant | IK08                                       |
| Dimensions [mm]  | 1196 x 296 x 76                            |