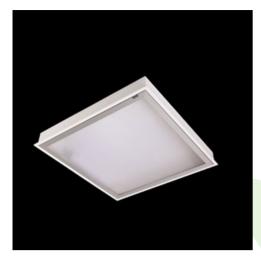

### **Description**

Luminary dedicated for the clean rooms of increased cleanliness class ISO 3-4. Luminary designed to module suspended ceilings, equipped with the highly efficient LED panels. Luminary body made from steel sheet, powder coated in white.

### Mechanical data

| Assembly         | mounted in module ceilings                 |
|------------------|--------------------------------------------|
| Material         | steel sheet                                |
| Color            | white                                      |
| Diffuser         | SLMR (laminated anti-reflective mat glass) |
| Impact resistant | IK08                                       |
| Dimensions [mm]  | 1196 x 296 x 76                            |