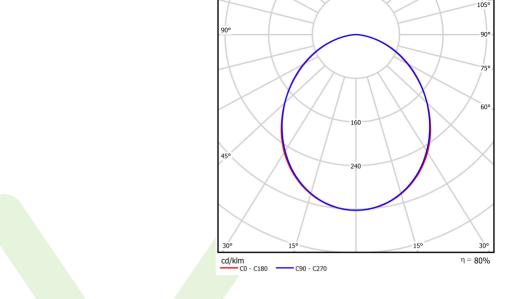

## Light and electrical data

| Light source                        | LED                                    |
|-------------------------------------|----------------------------------------|
| Luminous flux LED [lm]              | 9130                                   |
| LED power [W]                       | 46,8                                   |
| Luminaire luminous flux [lm]        | 7315                                   |
| Power of luminaire [W]              | 49,1                                   |
| Luminaire's light efficiency [lm/W] | 149                                    |
| Color of the light [K]              | 4000                                   |
| CRI                                 | >80                                    |
| SDCM (LED sources)                  | 3                                      |
| Beam angle [°]                      | (C0-C180) / (C90-C270) - 100° / 100,2° |
| Protection against electric shock   | I                                      |
| Protection degree                   | IP65                                   |
| Voltage                             | 220240 V, 5060 Hz                      |
| Lifetime of LED sources [h]         | 100000 (1) / 147000 (2)                |
| Lx/By                               | L80/B10 (1) / L70/B50 (2)              |
| Operating temperature range [°C]    | 5 ÷ 30                                 |
| Driver                              | standard on/off (E)                    |
| Power factor cos φ                  | >0,95                                  |
| Circuit load capacity               | 15 (B10), 25 (B16), 24 (C10), 38 (C16) |