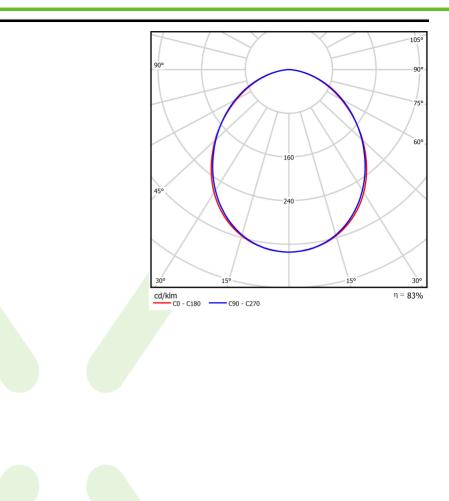

| Product information       |                                     |                                        |
|---------------------------|-------------------------------------|----------------------------------------|
|                           | Category Clean Class 3-9            |                                        |
|                           | Family AGAT CLEAN CLASS             | 3-4 LED                                |
|                           | Name AGAT CLEAN CLASS 600X600       | 3-4 LED 6600 SHMR E IP65 830 KRG3K /   |
|                           | Index 19.4077.2311.34               |                                        |
|                           |                                     |                                        |
| Light and electrical data | Light source                        | LED                                    |
|                           | Luminous flux LED [lm]              | 6608                                   |
|                           | LED power [W]                       | 33,7                                   |
|                           | Luminaire luminous flux [lm]        | 5468                                   |
|                           | Power of luminaire [W]              | 35,3                                   |
|                           | Luminaire's light efficiency [lm/W] | 154,9                                  |
|                           | Color of the light [K]              | 3000                                   |
|                           | CRI                                 | >80                                    |
|                           | SDCM (LED sources)                  | 3                                      |
|                           | Beam angle [°]                      | (C0-C180) / (C90-C270) - 99,6° / 99,6° |
|                           | Protection against electric shock   | 1                                      |
|                           | Protection degree                   | IP65                                   |
|                           | Voltage                             | 220240 V, 5060 Hz                      |
|                           | Lifetime of LED sources [h]         | 100000 (1) / 147000 (2)                |
|                           | Lx/By                               | L80/B10 (1) / L70/B50 (2)              |
|                           | Operating temperature range [°C     | 5 ÷ 30                                 |
|                           | Driver                              | standard on/off (E)                    |
|                           | Power factor $\cos \phi$            | >0,95                                  |
|                           | Circuit load capacity               | 16 (B10), 25 (B16), 26(C10), 42 (C16)  |

## A graph of light