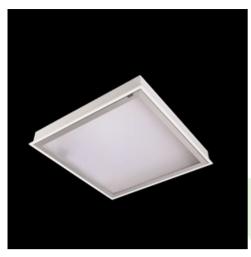

## Description

Luminary dedicated for the clean rooms of increased cleanliness class ISO 3-4. Luminary designed to module suspended ceilings, equipped with the highly efficient LED panels. Luminary body made from steel sheet, powder coated in white.

## **Mechanical data**

| Assembly         | mounted in module ceilings                |
|------------------|-------------------------------------------|
| Material         | steel sheet                               |
| Color            | white                                     |
| Diffuser         | SHMR (hardened anti-reflective mat glass) |
| Impact resistant | IK08                                      |
| Dimensions [mm]  | 596 x 596 x 76                            |