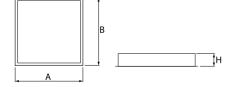

## **Mechanical data**

| Assembly         | mounted in module ceilings                |
|------------------|-------------------------------------------|
| Material         | steel sheet                               |
| Color            | white                                     |
| Diffuser         | SHMR (hardened anti-reflective mat glass) |
| Impact resistant | IK08                                      |
| Dimensions [mm]  | 596 x 596 x 76                            |