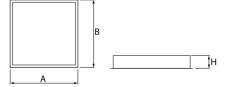

#### Mechanical data

| Assembly           | mounted in module ceilings                                       |
|--------------------|------------------------------------------------------------------|
| Material           | steel sheet                                                      |
| Color              | white                                                            |
| Diffuser           | Micro-PRM SH (micro-prismatic diffuser PMMA with hardened glass) |
| Impact resistant   | IK08                                                             |
| Weight [kg]        | 6,2                                                              |
| Dimensions [mm]    | 596 x 596 x 67                                                   |
| Mounting hole [mm] | 580 x 580                                                        |