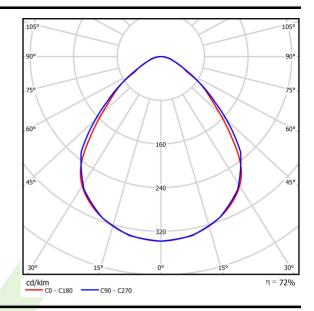

## Light and electrical data

| LED                                  |
|--------------------------------------|
| 5875                                 |
| 37,2                                 |
| 4229                                 |
| 39,2                                 |
| 107,9                                |
| 4000                                 |
| >95                                  |
| 3                                    |
| (C0-C180) / (C90-C270) - 88° / 91,8° |
| I                                    |
| IP65                                 |
| 220240 V, 5060 Hz                    |
| 100000 (1) / 147000 (2)              |
| L80/B10 (1) / L70/B50 (2)            |
| 5 ÷ 30                               |
| standard on/off (E)                  |
| >0,95                                |
| ~0, <del>9</del> 5                   |
|                                      |

# A graph of light