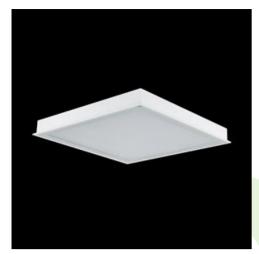

## **Description**

Luxiona Poland as the only company in Europe has obtained CRI>95 for its luminaries (it provides high level of R9 and R13 that faithfully render the color of blood and tissue). Luminary recommended for operating theatres - lighting that is applied should faithfully render the color of blood, tissue, and skin (R9 responsible for rendering "deep red" color, and R13 responsible for rendering "light orange" color). Luminary designed to module and gypsum and cardboard suspended ceilings, equipped with highly efficient LED panels. Luminary body made from steel sheet, powder coated in white. Its characteristic feature is lack of aluminum frame what allows to exclude the unwished-for contamination in clean rooms. There are no visible elements joining the diffuser and the luminary body.

#### Mechanical data

| Assembly           | mounted in module ceilings                                       |
|--------------------|------------------------------------------------------------------|
| Material           | steel sheet                                                      |
| Color              | white                                                            |
| Diffuser           | Micro-PRM SH (micro-prismatic diffuser PMMA with hardened glass) |
| Impact resistant   | IK08                                                             |
| Weight [kg]        | 6,2                                                              |
| Dimensions [mm]    | 596 x 596 x 67                                                   |
| Mounting hole [mm] | 580 x 580                                                        |