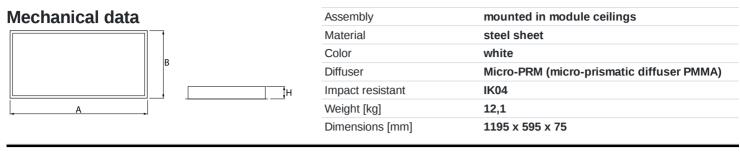

## Description

LUXIONA Poland as the only company in Europe has obtained CRI>95 for its luminaries (it provides high level of R9 and R13 that faithfully render the color of blood and tissue). Luminary recommended for operating theatres - lighting that is applied should faithfully render the color of blood, tissue, and skin (R9 responsible for rendering "deep red" color, and R13 responsible for rendering "light orange" color). Luminary designed to module suspended ceilings, equipped with the highly efficient LED panels. Luminary body made from steel sheet, powder coated in white. Diffusers permanently mounted, no aluminum frame. Luminary recommended for: emergency departments, intensive care units, and treatment rooms.