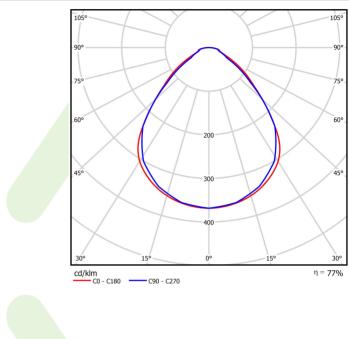

| IP65                                  |
|  | Voltage                                   | 220240 V, 5060 Hz                     |
|  | Lifetime of LED sources [h]               | 100000 (1) / 147000 (2)               |
|  | Lx/By                                     | L80/B10 (1) / L70/B50 (2)             |
|  | Operating temperature range [°C]          | 5 ÷ 30                                |
|  | Driver                                    | standard on/off (E)                   |
|  | Power factor $\cos \varphi$               | >0,95                                 |
|  | Circuit load capacity                     | 6 (B10), 10 (B16), 10 (C10), 17 (C16) |
|  |                                           |                                       |





## A graph of light