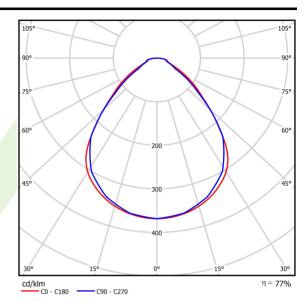

|
| Power factor cos φ                        | >0,95                                     |
| Circuit load capacity                     | 14 (B10), 23 (B16), 22 (C10), 35<br>(C16) |



| Mechanical data | Assembly         | mounted in module ceilings                |
|-----------------|------------------|-------------------------------------------|
|                 | Material         | steel sheet                               |
|                 | Color            | white                                     |
| B B             | Diffuser         | Micro-PRM (micro-prismatic diffuser PMMA) |
| th the          | Impact resistant | IK04                                      |
| A               | Dimensions [mm]  | 1195 x 300 x 73                           |

## A graph of light