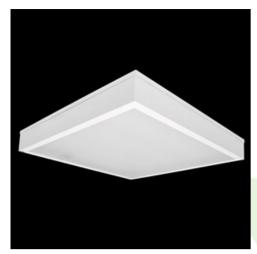

Product: AGAT CLEAN-ECO LED CRI95 7200 MICRO-PRM EDD IP65 940 / 1200X300

Index: 19.4072.4243.34

## **Description**

LUXIONA Poland as the only company in Europe has obtained CRI>95 for its luminaries (it provides high level of R9 and R13 that faithfully render the color of blood and tissue). Luminary recommended for operating theatres - lighting that is applied should faithfully render the color of blood, tissue, and skin (R9 responsible for rendering "deep red" color, and R13 responsible for rendering "light orange" color). Luminary designed to module suspended ceilings, equipped with the highly efficient LED panels. Luminary body made from steel sheet, powder coated in white. Diffusers permanently mounted, no aluminum frame. Luminary recommended for: emergency departments, intensive care units, and treatment rooms.

| Mechanical data | Assembly         | mounted in module ceilings                |
|-----------------|------------------|-------------------------------------------|
|                 | Material         | steel sheet                               |
|                 | Color            | white                                     |
| B B             | Diffuser         | Micro-PRM (micro-prismatic diffuser PMMA) |
| th the          | Impact resistant | IK04                                      |
| A               | Dimensions [mm]  | 1195 x 300 x 73                           |