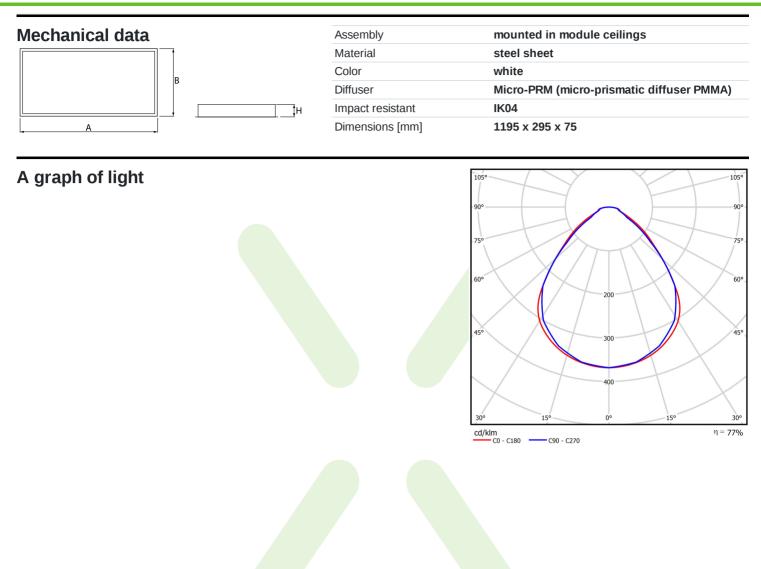

## Light and electrical data

| Light source                              | LED                                       |
|-------------------------------------------|-------------------------------------------|
| Luminous flux LED [Im]                    | 7833                                      |
| LED power [W]                             | 49,6                                      |
| Luminaire luminous flux [lm]              | 6037                                      |
| Power of luminaire [W]                    | 51,8                                      |
| Luminaire's light efficiency [lm/W]       | 116,5                                     |
| Color of the light [K]                    | 4000                                      |
| CRI                                       | >95                                       |
| SDCM (LED sources)                        | 3                                         |
| Beam angle [°]                            | (C0-C180) / (C90-C270) - 89° / 89°        |
| Photobiological risk class (IEC/EN 62471) | RG0                                       |
| Protection against electric shock         | I                                         |
| Protection degree                         | IP65                                      |
| Voltage                                   | 220240 V, 5060 Hz                         |
| Lifetime of LED sources [h]               | 100000 (1) / 147000 (2)                   |
| Lx/By                                     | L80/B10 (1) / L70/B50 (2)                 |
| Operating temperature range [°C]          | 5 ÷ 30                                    |
| Driver                                    | standard on/off (E)                       |
| Power factor cos φ                        | >0,95                                     |
| Circuit load capacity                     | 16 (B10), 26 (B16), 23 (C10), 37<br>(C16) |