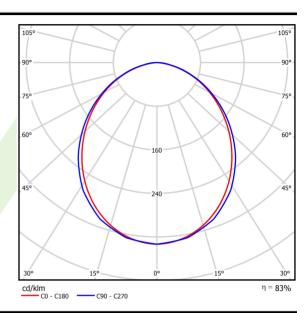

## Light and electrical data

| Light source                              | LED                                    |
|-------------------------------------------|----------------------------------------|
| Luminous flux LED [lm]                    | 5875                                   |
| LED power [W]                             | 37,2                                   |
| Luminaire luminous flux [lm]              | 4895                                   |
| Power of luminaire [W]                    | 39,2                                   |
| Luminaire's light efficiency [lm/W]       | 124,9                                  |
| Color of the light [K]                    | 4000                                   |
| CRI                                       | >95                                    |
| SDCM (LED sources)                        | 3                                      |
| Beam angle [°]                            | (C0-C180) / (C90-C270) - 98,8° / 102°  |
| Photobiological risk class (IEC/EN 62471) | RG0                                    |
| Protection against electric shock         | I                                      |
| Protection degree                         | IP65                                   |
| Voltage                                   | 220240 V, 5060 Hz                      |
| Lifetime of LED sources [h]               | 100000 (1) / 147000 (2)                |
| Lx/By                                     | L80/B10 (1) / L70/B50 (2)              |
| Operating temperature range [°C]          | 5 ÷ 30                                 |
| Driver                                    | standard on/off (E)                    |
| Power factor cos φ                        | >0,95                                  |
| Circuit load capacity                     | 16 (B10), 26 (B16), 23 (C10), 37 (C16) |

# A graph of light