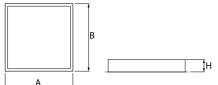

| Assembly         | mounted in module ceilings |
|------------------|----------------------------|
| Material         | steel sheet                |
| Color            | white                      |
| Diffuser         | SHM (hardened mat glass)   |
| Impact resistant | IK08                       |
| Weight [kg]      | 6,5                        |
| Dimensions [mm]  | 595 x 595 x 75             |