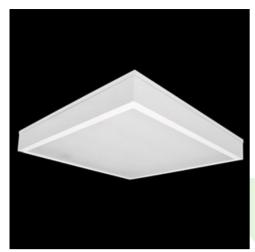

## **Description**

LUXIONA Poland as the only company in Europe has obtained CRI>95 for its luminaries (it provides high level of R9 and R13 that faithfully render the color of blood and tissue). Luminary recommended for operating theatres - lighting that is applied should faithfully render the color of blood, tissue, and skin (R9 responsible for rendering "deep red" color, and R13 responsible for rendering "light orange" color). Luminary designed to module suspended ceilings, equipped with the highly efficient LED panels. Luminary body made from steel sheet, powder coated in white. Diffusers permanently mounted, no aluminum frame. Luminary recommended for: emergency departments, intensive care units, and treatment rooms.

| Assembly         | mounted in module ceilings |
|------------------|----------------------------|
| Material         | steel sheet                |
| Color            | white                      |
| Diffuser         | SHM (hardened mat glass)   |
| Impact resistant | IK08                       |
| Weight [kg]      | 6,5                        |
| Dimensions [mm]  | 595 x 595 x 75             |