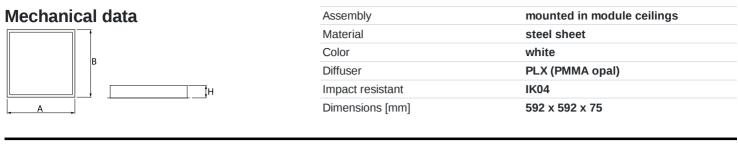

| Product information       |  | Category Clean luminaires CRI95<br>Family AGAT CLEAN-ECO LED CRI95 |                                             |
|---------------------------|--|--------------------------------------------------------------------|---------------------------------------------|
|                           |  | Name AGAT CLEAN-ECO LED                                            | CRI95 7200 PLX EDD IP65 940 / 600X600       |
|                           |  | Index 19.4072.2243.34                                              |                                             |
|                           |  |                                                                    |                                             |
| Light and electrical data |  | Light source                                                       | LED                                         |
|                           |  | Luminous flux LED [lm]                                             | 7833                                        |
|                           |  | LED power [W]                                                      | 49,6                                        |
|                           |  | Luminaire luminous flux [lm]                                       | 5754                                        |
|                           |  | Power of luminaire [W]                                             | 51,8                                        |
|                           |  | Luminaire's light efficiency [lm/W]                                | 111,1                                       |
|                           |  | Color of the light [K]                                             | 4000                                        |
|                           |  | CRI                                                                | >95                                         |
|                           |  | SDCM (LED sources)                                                 | 3                                           |
|                           |  | Beam angle [°]                                                     | (C0-C180) / (C90-C270) - 109,6° /<br>109,6° |
|                           |  | Photobiological risk class (IEC/EN 62471)                          | RG0                                         |
|                           |  | Protection against electric shock                                  | I                                           |
|                           |  | Protection degree                                                  | IP65                                        |
|                           |  | Voltage                                                            | 220240 V, 5060 Hz                           |
|                           |  | Lifetime of LED sources [h]                                        | 100000 (1) / 147000 (2)                     |
|                           |  | Lx/By                                                              | L80/B10 (1) / L70/B50 (2)                   |
|                           |  | Operating temperature range [°C]                                   | 5 ÷ 30                                      |
|                           |  | Driver                                                             | DIM DALI (EDD)                              |
|                           |  | Power factor $\cos \phi$                                           | >0,95                                       |
|                           |  | Circuit load capacity                                              | 14 (B10), 23 (B16), 22 (C10), 35 (C16)      |