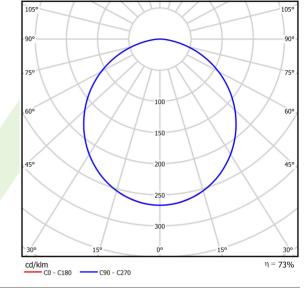

| Product information       |  | Category Clean luminaires CRI95<br>Family AGAT CLEAN-ECO LED CRI95 |                                             |
|---------------------------|--|--------------------------------------------------------------------|---------------------------------------------|
|                           |  | Name AGAT CLEAN-ECO LED                                            | CRI95 7200 PLX EDD IP65 940 / 600X600       |
|                           |  | Index 19.4072.2243.34                                              |                                             |
|                           |  |                                                                    |                                             |
| Light and electrical data |  | Light source                                                       | LED                                         |
|                           |  | Luminous flux LED [lm]                                             | 7833                                        |
|                           |  | LED power [W]                                                      | 49,6                                        |
|                           |  | Luminaire luminous flux [lm]                                       | 5754                                        |
|                           |  | Power of luminaire [W]                                             | 51,8                                        |
|                           |  | Luminaire's light efficiency [lm/W]                                | 111,1                                       |
|                           |  | Color of the light [K]                                             | 4000                                        |
|                           |  | CRI                                                                | >95                                         |
|                           |  | SDCM (LED sources)                                                 | 3                                           |
|                           |  | Beam angle [°]                                                     | (C0-C180) / (C90-C270) - 109,6° /<br>109,6° |
|                           |  | Photobiological risk class (IEC/EN 62471)                          | RG0                                         |
|                           |  | Protection against electric shock                                  | I                                           |
|                           |  | Protection degree                                                  | IP65                                        |
|                           |  | Voltage                                                            | 220240 V, 5060 Hz                           |
|                           |  | Lifetime of LED sources [h]                                        | 100000 (1) / 147000 (2)                     |
|                           |  | Lx/By                                                              | L80/B10 (1) / L70/B50 (2)                   |
|                           |  | Operating temperature range [°C]                                   | 5 ÷ 30                                      |
|                           |  | Driver                                                             | DIM DALI (EDD)                              |
|                           |  | Power factor $\cos \phi$                                           | >0,95                                       |
|                           |  | Circuit load capacity                                              | 14 (B10), 23 (B16), 22 (C10), 35 (C16)      |