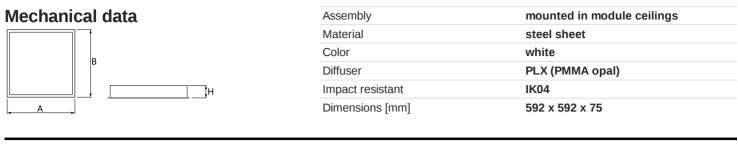

| Product information       |  | Category Clean luminaires CRI95           |                                             |
|---------------------------|--|-------------------------------------------|---------------------------------------------|
|                           |  | Family AGAT CLEAN-ECO LED                 | CRI95                                       |
|                           |  | Name AGAT CLEAN-ECO LED                   | CRI95 5400 PLX EDD IP65 940 / 600X600       |
|                           |  | Index 19.4072.2143.34                     |                                             |
|                           |  |                                           |                                             |
| Light and electrical data |  | Light source                              | LED                                         |
|                           |  | Luminous flux LED [lm]                    | 5875                                        |
|                           |  | LED power [W]                             | 37,2                                        |
|                           |  | Luminaire luminous flux [lm]              | 4316                                        |
|                           |  | Power of luminaire [W]                    | 39,2                                        |
|                           |  | Luminaire's light efficiency [lm/W]       | 110,1                                       |
|                           |  | Color of the light [K]                    | 4000                                        |
|                           |  | CRI                                       | >95                                         |
|                           |  | SDCM (LED sources)                        | 3                                           |
|                           |  | Beam angle [°]                            | (C0-C180) / (C90-C270) - 109,6° /<br>109,6° |
|                           |  | Photobiological risk class (IEC/EN 62471) | RG0                                         |
|                           |  | Protection against electric shock         | I                                           |
|                           |  | Protection degree                         | IP65                                        |
|                           |  | Voltage                                   | 220240 V, 5060 Hz                           |
|                           |  | Lifetime of LED sources [h]               | 100000 (1) / 147000 (2)                     |
|                           |  | Lx/By                                     | L80/B10 (1) / L70/B50 (2)                   |
|                           |  | Operating temperature range [°C]          | 5 ÷ 30                                      |
|                           |  | Driver                                    | DIM DALI (EDD)                              |
|                           |  | Power factor cos φ                        | >0,95                                       |
|                           |  | Circuit load capacity                     | 14 (B10), 23 (B16), 22 (C10), 35 (C16)      |