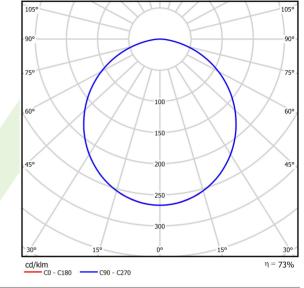

| Product information       |  | Category Clean luminaires CRI95           |                                             |
|---------------------------|--|-------------------------------------------|---------------------------------------------|
|                           |  | Family AGAT CLEAN-ECO LED                 | CRI95                                       |
|                           |  | Name AGAT CLEAN-ECO LED                   | CRI95 5400 PLX EDD IP65 940 / 600X600       |
|                           |  | Index 19.4072.2143.34                     |                                             |
|                           |  |                                           |                                             |
| Light and electrical data |  | Light source                              | LED                                         |
|                           |  | Luminous flux LED [lm]                    | 5875                                        |
|                           |  | LED power [W]                             | 37,2                                        |
|                           |  | Luminaire luminous flux [lm]              | 4316                                        |
|                           |  | Power of luminaire [W]                    | 39,2                                        |
|                           |  | Luminaire's light efficiency [lm/W]       | 110,1                                       |
|                           |  | Color of the light [K]                    | 4000                                        |
|                           |  | CRI                                       | >95                                         |
|                           |  | SDCM (LED sources)                        | 3                                           |
|                           |  | Beam angle [°]                            | (C0-C180) / (C90-C270) - 109,6° /<br>109,6° |
|                           |  | Photobiological risk class (IEC/EN 62471) | RG0                                         |
|                           |  | Protection against electric shock         | I                                           |
|                           |  | Protection degree                         | IP65                                        |
|                           |  | Voltage                                   | 220240 V, 5060 Hz                           |
|                           |  | Lifetime of LED sources [h]               | 100000 (1) / 147000 (2)                     |
|                           |  | Lx/By                                     | L80/B10 (1) / L70/B50 (2)                   |
|                           |  | Operating temperature range [°C]          | 5 ÷ 30                                      |
|                           |  | Driver                                    | DIM DALI (EDD)                              |
|                           |  | Power factor cos φ                        | >0,95                                       |
|                           |  | Circuit load capacity                     | 14 (B10), 23 (B16), 22 (C10), 35 (C16)      |

# A graph of light