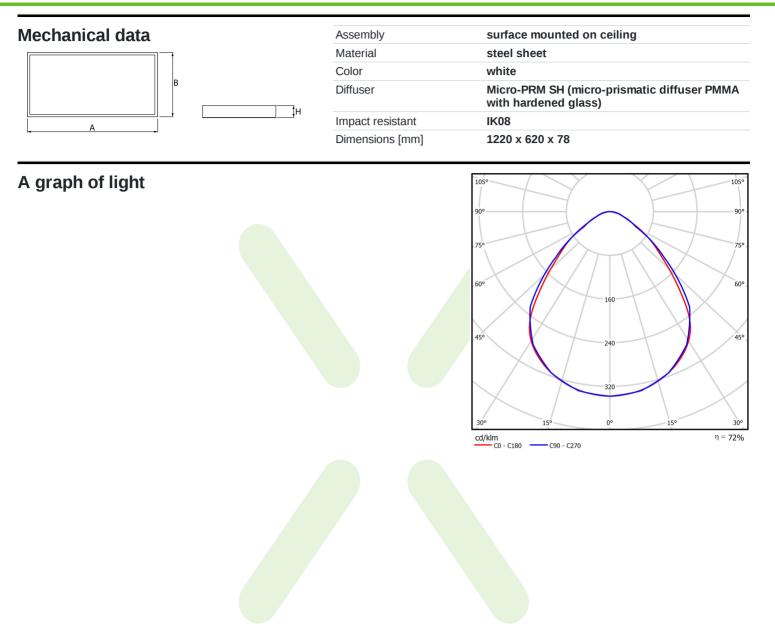

## Light and electrical data

| Light source                              | LED                                   |
|-------------------------------------------|---------------------------------------|
| Luminous flux LED [lm]                    | 18261                                 |
| LED power [W]                             | 93,6                                  |
| Luminaire luminous flux [Im]              | 13146                                 |
| Power of luminaire [W]                    | 100,5                                 |
| Luminaire's light efficiency [lm/W]       | 130,8                                 |
| Color of the light [K]                    | 4000                                  |
| CRI                                       | >80                                   |
| SDCM (LED sources)                        | 3                                     |
| Beam angle [°]                            | (C0-C180) / (C90-C270) - 88° / 91,8°  |
| Photobiological risk class (IEC/EN 62471) | RG0                                   |
| Protection against electric shock         | I                                     |
| Protection degree                         | IP65                                  |
| Voltage                                   | 220240 V, 5060 Hz                     |
| Lifetime of LED sources [h]               | 100000 (1) / 147000 (2)               |
| Lx/By                                     | L80/B10 (1) / L70/B50 (2)             |
| Operating temperature range [°C]          | 5 ÷ 30                                |
| Driver                                    | standard on/off (E)                   |
| Power factor $\cos \phi$                  | >0,95                                 |
| Circuit load capacity                     | 7 (B10), 12 (B16), 12 (C10), 19 (C16) |
|                                           |                                       |