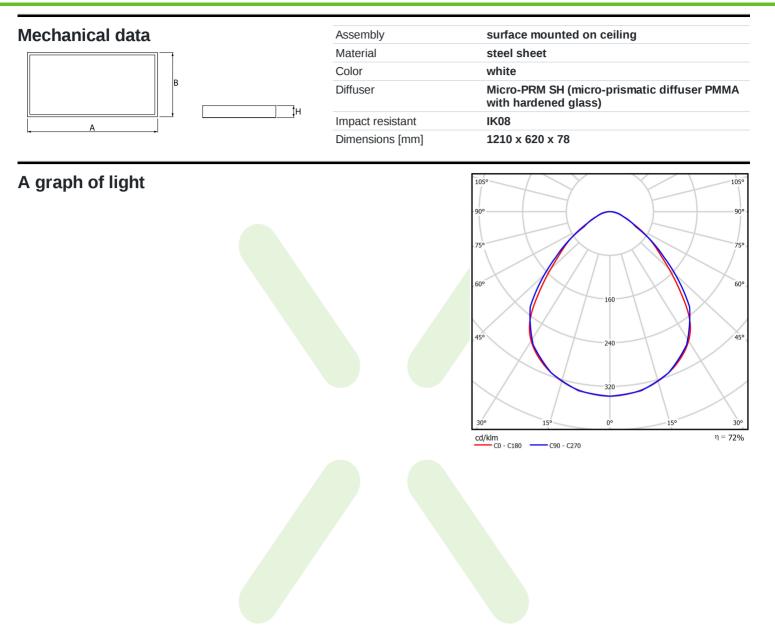

## Light and electrical data

|  | Light source                              | LED                                  |
|--|-------------------------------------------|--------------------------------------|
|  | Luminous flux LED [lm]                    | 13217                                |
|  | LED power [W]                             | 70,2                                 |
|  | Luminaire luminous flux [lm]              | 9515                                 |
|  | Power of luminaire [W]                    | 71,6                                 |
|  | Luminaire's light efficiency [lm/W]       | 132,9                                |
|  | Color of the light [K]                    | 3000                                 |
|  | CRI                                       | >80                                  |
|  | SDCM (LED sources)                        | 3                                    |
|  | Beam angle [°]                            | (C0-C180) / (C90-C270) - 88° / 91,8° |
|  | Photobiological risk class (IEC/EN 62471) | RG0                                  |
|  | Protection against electric shock         | I                                    |
|  | Protection degree                         | IP65                                 |
|  | Voltage                                   | 220240 V, 5060 Hz                    |
|  | Lifetime of LED sources [h]               | 100000 (1) / 147000 (2)              |
|  | Lx/By                                     | L80/B10 (1) / L70/B50 (2)            |
|  | Operating temperature range [°C]          | 5 ÷ 30                               |
|  | Driver                                    | standard on/off (E)                  |
|  | Power factor $\cos \phi$                  | >0,95                                |
|  | Circuit load capacity                     | 8 (B10), 12 (B16), 13(C10), 21 (C16) |