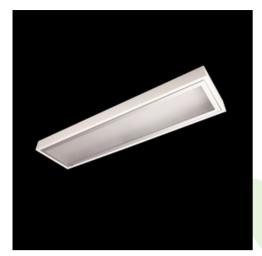

## **Description**

Surface mounted luminary equipped in highly efficient LED panels. Luminary body made from steel sheet, powder coated in white. Diffusers and optical systems in aluminum frame. Luminary recommended for: operating and treatment rooms, as well as intensive care units.

| Mechanical data                                                                                                                                                                                                                                                                                                                                                                                                                                                                                                                                                                                                                                                                                                                                                                                                                                                                                                                                                                                                                                                                                                                                                                                                                                                                                                                                                                                                                                                                                                                                                                                                                                                                                                                                                                                                                                                                                                                                                                                                                                                                                                                | Assembly         | surface mounted on ceiling |
|--------------------------------------------------------------------------------------------------------------------------------------------------------------------------------------------------------------------------------------------------------------------------------------------------------------------------------------------------------------------------------------------------------------------------------------------------------------------------------------------------------------------------------------------------------------------------------------------------------------------------------------------------------------------------------------------------------------------------------------------------------------------------------------------------------------------------------------------------------------------------------------------------------------------------------------------------------------------------------------------------------------------------------------------------------------------------------------------------------------------------------------------------------------------------------------------------------------------------------------------------------------------------------------------------------------------------------------------------------------------------------------------------------------------------------------------------------------------------------------------------------------------------------------------------------------------------------------------------------------------------------------------------------------------------------------------------------------------------------------------------------------------------------------------------------------------------------------------------------------------------------------------------------------------------------------------------------------------------------------------------------------------------------------------------------------------------------------------------------------------------------|------------------|----------------------------|
|                                                                                                                                                                                                                                                                                                                                                                                                                                                                                                                                                                                                                                                                                                                                                                                                                                                                                                                                                                                                                                                                                                                                                                                                                                                                                                                                                                                                                                                                                                                                                                                                                                                                                                                                                                                                                                                                                                                                                                                                                                                                                                                                | Material         | steel sheet                |
|                                                                                                                                                                                                                                                                                                                                                                                                                                                                                                                                                                                                                                                                                                                                                                                                                                                                                                                                                                                                                                                                                                                                                                                                                                                                                                                                                                                                                                                                                                                                                                                                                                                                                                                                                                                                                                                                                                                                                                                                                                                                                                                                | Color            | white                      |
| B                                                                                                                                                                                                                                                                                                                                                                                                                                                                                                                                                                                                                                                                                                                                                                                                                                                                                                                                                                                                                                                                                                                                                                                                                                                                                                                                                                                                                                                                                                                                                                                                                                                                                                                                                                                                                                                                                                                                                                                                                                                                                                                              | Diffuser         | PLX (PMMA opal)            |
| th the state of th | Impact resistant | IK04                       |
| A                                                                                                                                                                                                                                                                                                                                                                                                                                                                                                                                                                                                                                                                                                                                                                                                                                                                                                                                                                                                                                                                                                                                                                                                                                                                                                                                                                                                                                                                                                                                                                                                                                                                                                                                                                                                                                                                                                                                                                                                                                                                                                                              | Weight [kg]      | 3,55                       |
|                                                                                                                                                                                                                                                                                                                                                                                                                                                                                                                                                                                                                                                                                                                                                                                                                                                                                                                                                                                                                                                                                                                                                                                                                                                                                                                                                                                                                                                                                                                                                                                                                                                                                                                                                                                                                                                                                                                                                                                                                                                                                                                                | Dimensions [mm]  | 610 x 310 x 78             |