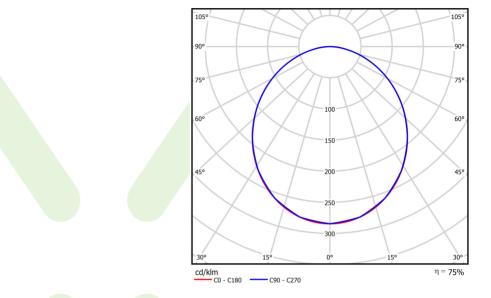

| Dimensions [mm]  | 610 x 310 x 78             |

## A graph of light