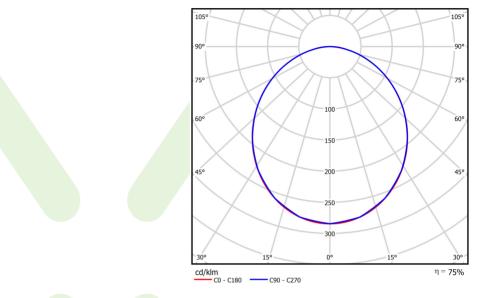

## A graph of light

## Light and electrical data

| Light source                              | LED                                       |
|-------------------------------------------|-------------------------------------------|
| Luminous flux LED [lm]                    | 4406                                      |
| LED power [W]                             | 23,4                                      |
| Luminaire luminous flux [lm]              | 3306                                      |
| Power of luminaire [W]                    | 24,7                                      |
| Luminaire's light efficiency [lm/W]       | 133,8                                     |
| Color of the light [K]                    | 3000                                      |
| CRI                                       | >80                                       |
| SDCM (LED sources)                        | 3                                         |
| Beam angle [°]                            | (C0-C180) / (C90-C270) - 105° /<br>104,8° |
| Photobiological risk class (IEC/EN 62471) | RG0                                       |
| Protection against electric shock         | I                                         |
| Protection degree                         | IP65                                      |
| Voltage                                   | 220240 V, 5060 Hz                         |
| Lifetime of LED sources [h]               | 100000 (1) / 147000 (2)                   |
| Lx/By                                     | L80/B10 (1) / L70/B50 (2)                 |
| Operating temperature range [°C]          | 5 ÷ 30                                    |
| Driver                                    | standard on/off (E)                       |
| Power factor cos φ                        | >0,95                                     |
| Circuit load capacity                     | 30 (B10), 48 (B16), 43 (C10), 70 (C16)    |