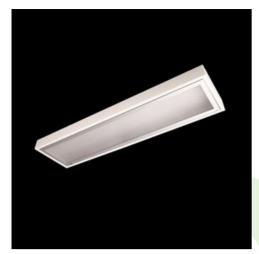

## **Description**

Surface mounted luminary equipped in highly efficient LED panels. Luminary body made from steel sheet, powder coated in white. Diffusers and optical systems in aluminum frame. Luminary recommended for: operating and treatment rooms, as well as intensive care units.

## **Product information**

| Category | Clean luminaires - surface                      |
|----------|-------------------------------------------------|
| Family   | RUBIN CLEAN LED                                 |
| Name     | RUBIN CLEAN LED 4400 PLX E IP65 830 / 610X310MM |
| Index    | 19.4063.2211.34                                 |

| Mechanical data                                                                                                                                                                                                                                                                                                                                                                                                                                                                                                                                                                                                                                                                                                                                                                                                                                                                                                                                                                                                                                                                                                                                                                                                                                                                                                                                                                                                                                                                                                                                                                                                                                                                                                                                                                                                                                                                                                                                                                                                                                                                                                                | Assembly         | surface mounted on ceiling |
|--------------------------------------------------------------------------------------------------------------------------------------------------------------------------------------------------------------------------------------------------------------------------------------------------------------------------------------------------------------------------------------------------------------------------------------------------------------------------------------------------------------------------------------------------------------------------------------------------------------------------------------------------------------------------------------------------------------------------------------------------------------------------------------------------------------------------------------------------------------------------------------------------------------------------------------------------------------------------------------------------------------------------------------------------------------------------------------------------------------------------------------------------------------------------------------------------------------------------------------------------------------------------------------------------------------------------------------------------------------------------------------------------------------------------------------------------------------------------------------------------------------------------------------------------------------------------------------------------------------------------------------------------------------------------------------------------------------------------------------------------------------------------------------------------------------------------------------------------------------------------------------------------------------------------------------------------------------------------------------------------------------------------------------------------------------------------------------------------------------------------------|------------------|----------------------------|
|                                                                                                                                                                                                                                                                                                                                                                                                                                                                                                                                                                                                                                                                                                                                                                                                                                                                                                                                                                                                                                                                                                                                                                                                                                                                                                                                                                                                                                                                                                                                                                                                                                                                                                                                                                                                                                                                                                                                                                                                                                                                                                                                | Material         | steel sheet                |
|                                                                                                                                                                                                                                                                                                                                                                                                                                                                                                                                                                                                                                                                                                                                                                                                                                                                                                                                                                                                                                                                                                                                                                                                                                                                                                                                                                                                                                                                                                                                                                                                                                                                                                                                                                                                                                                                                                                                                                                                                                                                                                                                | Color            | white                      |
| B                                                                                                                                                                                                                                                                                                                                                                                                                                                                                                                                                                                                                                                                                                                                                                                                                                                                                                                                                                                                                                                                                                                                                                                                                                                                                                                                                                                                                                                                                                                                                                                                                                                                                                                                                                                                                                                                                                                                                                                                                                                                                                                              | Diffuser         | PLX (PMMA opal)            |
| th the state of th | Impact resistant | IK04                       |
| A                                                                                                                                                                                                                                                                                                                                                                                                                                                                                                                                                                                                                                                                                                                                                                                                                                                                                                                                                                                                                                                                                                                                                                                                                                                                                                                                                                                                                                                                                                                                                                                                                                                                                                                                                                                                                                                                                                                                                                                                                                                                                                                              | Weight [kg]      | 3,55                       |
|                                                                                                                                                                                                                                                                                                                                                                                                                                                                                                                                                                                                                                                                                                                                                                                                                                                                                                                                                                                                                                                                                                                                                                                                                                                                                                                                                                                                                                                                                                                                                                                                                                                                                                                                                                                                                                                                                                                                                                                                                                                                                                                                | Dimensions [mm]  | 610 x 310 x 78             |