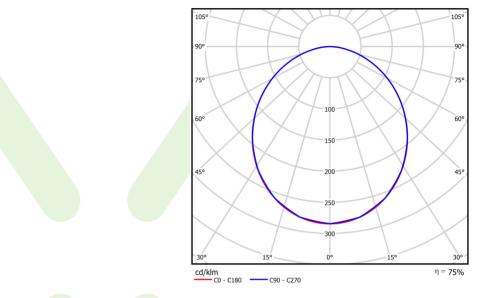

## A graph of light

## Light and electrical data

| Light source                              | LED                                        |  |
|-------------------------------------------|--------------------------------------------|--|
| Luminous flux LED [lm]                    | 2617                                       |  |
| LED power [W]                             | 13,3                                       |  |
| Luminaire luminous flux [lm]              | 1964                                       |  |
| Power of luminaire [W]                    | 14,4                                       |  |
| Luminaire's light efficiency [lm/W]       | 136,4                                      |  |
| Color of the light [K]                    | 4000                                       |  |
| CRI                                       | >80                                        |  |
| SDCM (LED sources)                        | 3                                          |  |
| Beam angle [°]                            | (C0-C180) / (C90-C270) - 105° / 104,8°     |  |
| Photobiological risk class (IEC/EN 62471) | RG0                                        |  |
| Protection against electric shock         | I                                          |  |
| Protection degree                         | IP65                                       |  |
| Voltage                                   | 220240 V, 5060 Hz                          |  |
| Lifetime of LED sources [h]               | 100000 (1) / 147000 (2)                    |  |
| Lx/By                                     | L80/B10 (1) / L70/B50 (2)                  |  |
| Operating temperature range [°C]          | 5 ÷ 30                                     |  |
| Driver                                    | standard on/off (E)                        |  |
| Power factor cos φ                        | >0,95                                      |  |
| Circuit load capacity                     | 46 (B10), 74 (B16), 72 (C10), 115<br>(C16) |  |