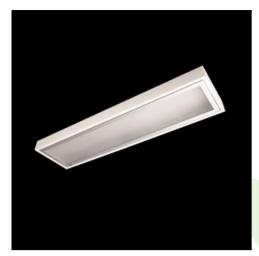

## **Description**

Surface mounted luminary equipped in highly efficient LED panels. Luminary body made from steel sheet, powder coated in white. Diffusers and optical systems in aluminum frame. Luminary recommended for: operating and treatment rooms, as well as intensive care units.

| Mechanical data                                                                                                                                                                                                                                                                                                                                                                                                                                                                                                                                                                                                                                                                                                                                                                                                                                                                                                                                                                                                                                                                                                                                                                                                                                                                                                                                                                                                                                                                                                                                                                                                                                                                                                                                                                                                                                                                                                                                                                                                                                                                                                                | Assembly         | surface mounted on ceiling |
|--------------------------------------------------------------------------------------------------------------------------------------------------------------------------------------------------------------------------------------------------------------------------------------------------------------------------------------------------------------------------------------------------------------------------------------------------------------------------------------------------------------------------------------------------------------------------------------------------------------------------------------------------------------------------------------------------------------------------------------------------------------------------------------------------------------------------------------------------------------------------------------------------------------------------------------------------------------------------------------------------------------------------------------------------------------------------------------------------------------------------------------------------------------------------------------------------------------------------------------------------------------------------------------------------------------------------------------------------------------------------------------------------------------------------------------------------------------------------------------------------------------------------------------------------------------------------------------------------------------------------------------------------------------------------------------------------------------------------------------------------------------------------------------------------------------------------------------------------------------------------------------------------------------------------------------------------------------------------------------------------------------------------------------------------------------------------------------------------------------------------------|------------------|----------------------------|
|                                                                                                                                                                                                                                                                                                                                                                                                                                                                                                                                                                                                                                                                                                                                                                                                                                                                                                                                                                                                                                                                                                                                                                                                                                                                                                                                                                                                                                                                                                                                                                                                                                                                                                                                                                                                                                                                                                                                                                                                                                                                                                                                | Material         | steel sheet                |
|                                                                                                                                                                                                                                                                                                                                                                                                                                                                                                                                                                                                                                                                                                                                                                                                                                                                                                                                                                                                                                                                                                                                                                                                                                                                                                                                                                                                                                                                                                                                                                                                                                                                                                                                                                                                                                                                                                                                                                                                                                                                                                                                | Color            | white                      |
| B                                                                                                                                                                                                                                                                                                                                                                                                                                                                                                                                                                                                                                                                                                                                                                                                                                                                                                                                                                                                                                                                                                                                                                                                                                                                                                                                                                                                                                                                                                                                                                                                                                                                                                                                                                                                                                                                                                                                                                                                                                                                                                                              | Diffuser         | PLX (PMMA opal)            |
| th the state of th | Impact resistant | IK04                       |
| A                                                                                                                                                                                                                                                                                                                                                                                                                                                                                                                                                                                                                                                                                                                                                                                                                                                                                                                                                                                                                                                                                                                                                                                                                                                                                                                                                                                                                                                                                                                                                                                                                                                                                                                                                                                                                                                                                                                                                                                                                                                                                                                              | Weight [kg]      | 3,55                       |
|                                                                                                                                                                                                                                                                                                                                                                                                                                                                                                                                                                                                                                                                                                                                                                                                                                                                                                                                                                                                                                                                                                                                                                                                                                                                                                                                                                                                                                                                                                                                                                                                                                                                                                                                                                                                                                                                                                                                                                                                                                                                                                                                | Dimensions [mm]  | 610 x 310 x 78             |