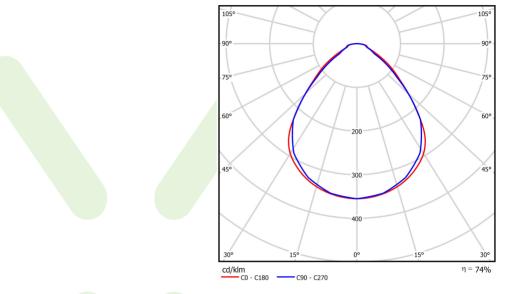

## Light and electrical data

| Light source                              | LED                                |
|-------------------------------------------|------------------------------------|
| Luminous flux LED [lm]                    | 4406                               |
| LED power [W]                             | 23,4                               |
| Luminaire luminous flux [lm]              | 3271                               |
| Power of luminaire [W]                    | 24,7                               |
| Luminaire's light efficiency [lm/W]       | 132,4                              |
| Color of the light [K]                    | 3000                               |
| CRI                                       | >80                                |
| SDCM (LED sources)                        | 3                                  |
| Beam angle [°]                            | (C0-C180) / (C90-C270) - 89° / 89° |
| Photobiological risk class (IEC/EN 62471) | RG0                                |
| Protection against electric shock         | I                                  |
| Protection degree                         | IP65                               |
| Voltage                                   | 220240 V, 5060 Hz                  |
| Lifetime of LED sources [h]               | 100000 (1) / 147000 (2)            |
| Lx/By                                     | L80/B10 (1) / L70/B50 (2)          |
| Operating temperature range [°C]          | 5 ÷ 30                             |
| Driver                                    | standard on/off (E)                |
| Power factor cos φ                        | >0,95                              |
|                                           |                                    |