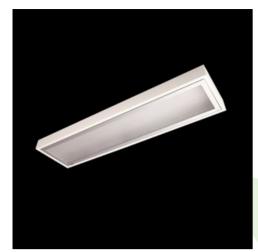

## **Description**

Surface mounted luminary equipped in highly efficient LED panels. Luminary body made from steel sheet, powder coated in white. Diffusers and optical systems in aluminum frame. Luminary recommended for: operating and treatment rooms, as well as intensive care units.

| Mechanical data |     | Assembly         | surface mounted on ceiling                |
|-----------------|-----|------------------|-------------------------------------------|
|                 |     | Material         | steel sheet                               |
|                 |     | Color            | white                                     |
| B               |     | Diffuser         | Micro-PRM (micro-prismatic diffuser PMMA) |
|                 | ŢH. | Impact resistant | IK04                                      |
| A               |     | Dimensions [mm]  | 620 x 310 x 78                            |