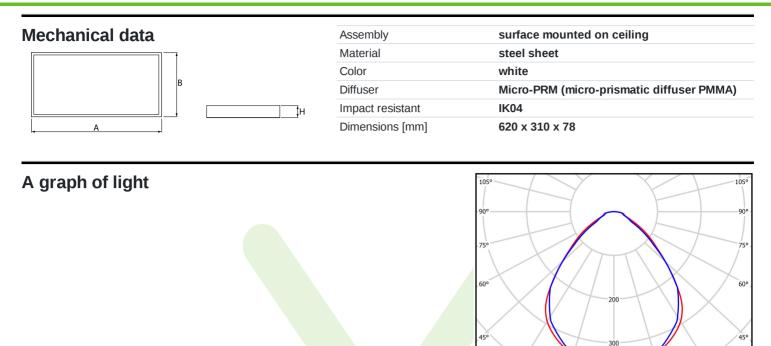

## Light and electrical data

| Light course                              |                                            |
|-------------------------------------------|--------------------------------------------|
| Light source                              | LED                                        |
| Luminous flux LED [lm]                    | 2525                                       |
| LED power [W]                             | 13,3                                       |
| Luminaire luminous flux [lm]              | 1875                                       |
| Power of luminaire [W]                    | 14,4                                       |
| Luminaire's light efficiency [lm/W]       | 130,2                                      |
| Color of the light [K]                    | 3000                                       |
| CRI                                       | >80                                        |
| SDCM (LED sources)                        | 3                                          |
| Beam angle [°]                            | (C0-C180) / (C90-C270) - 89° / 89°         |
| Photobiological risk class (IEC/EN 62471) | RG0                                        |
| Protection against electric shock         | I                                          |
| Protection degree                         | IP65                                       |
| Voltage                                   | 220240 V, 5060 Hz                          |
| Lifetime of LED sources [h]               | 100000 (1) / 147000 (2)                    |
| Lx/By                                     | L80/B10 (1) / L70/B50 (2)                  |
| Operating temperature range [°C]          | 5 ÷ 30                                     |
| Driver                                    | standard on/off (E)                        |
| Power factor $\cos \phi$                  | >0,95                                      |
| Circuit load capacity                     | 46 (B10), 74 (B16), 72 (C10), 115<br>(C16) |

Luminous flux tolerance +/- 10%. Power tolerance +/- 10%. Technical data may be changed. Photos of the luminaires may differ from reality. Date of last update: 24-01-2023

0

η = **74%** 

cd/klm C0 - C180