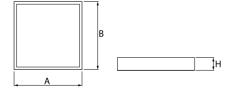

#### Mechanical data

| Assembly         | mounted in module ceilings      |
|------------------|---------------------------------|
| Material         | steel sheet                     |
| Color            | RAL 9016 (white)                |
| Diffuser         | SH (transparent hardened glass) |
| Impact resistant | IK08                            |
| Dimensions [mm]  | 595 x 595 x 35                  |