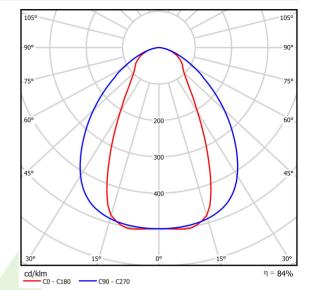

## Light and electrical data

| Light source                        | LED                                    |
|-------------------------------------|----------------------------------------|
| Luminous flux LED [lm]              | 9130                                   |
| LED power [W]                       | 46,8                                   |
| Luminaire luminous flux [lm]        | 7672                                   |
| Power of luminaire [W]              | 49,1                                   |
| Luminaire's light efficiency [lm/W] | 156,3                                  |
| Color of the light [K]              | 4000                                   |
| CRI                                 | >80                                    |
| SDCM (LED sources)                  | 3                                      |
| Beam angle [°]                      | (C0-C180) / (C90-C270) - 56,4° / 92,6° |
| Protection against electric shock   | I                                      |
| Protection degree                   | IP65                                   |
| Voltage                             | 220240 V, 5060 Hz                      |
| Lifetime of LED sources [h]         | 100000 (1) / 147000 (2)                |
| Lx/By                               | L80/B10 (1) / L70/B50 (2)              |
| Operating temperature range [°C]    | 5 ÷ 30                                 |
| Driver                              | standard on/off (E)                    |
| Power factor cos φ                  | >0,95                                  |
| Circuit load capacity               | 15 (B10), 25 (B16), 24 (C10), 38 (C16) |