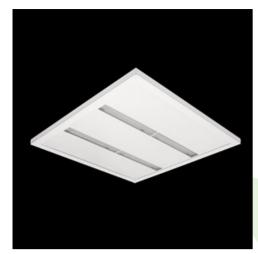

Product: AGAT CLEAN SLIGHT LED 8800 OPTICS-2L SH IP65 E 34 840 / 600X600

Index: 19.4056.2621.34

### **Description**

Luminary designed to module suspended ceilings. Light distribution made by using high performance lenses. Luminary body made from steel sheet, powder coated in white. Luminary recommended for: emergency departments, intensive care units, and treatment rooms.

#### **Product information**

Category Clean luminaires - recessed

Family AGAT CLEAN SLIGHT LED

Name AGAT CLEAN SLIGHT LED 8800 OPTICS-2L SH IP65 E 34 840 / 600X600

Index 19.4056.2621.34

#### Mechanical data

| Assembly         | mounted in module ceilings      |
|------------------|---------------------------------|
| Material         | steel sheet                     |
| Color            | RAL 9016 (white)                |
| Diffuser         | SH (transparent hardened glass) |
| Impact resistant | IK08                            |
| Dimensions [mm]  | 595 x 595 x 35                  |