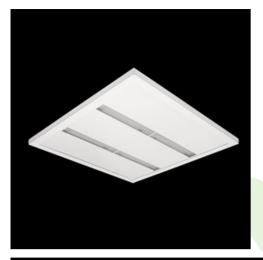

## Description

Luminary designed to module suspended ceilings. Light distribution made by using high performance lenses. Luminary body made from steel sheet, powder coated in white. Luminary recommended for: emergency departments, intensive care units, and treatment rooms.