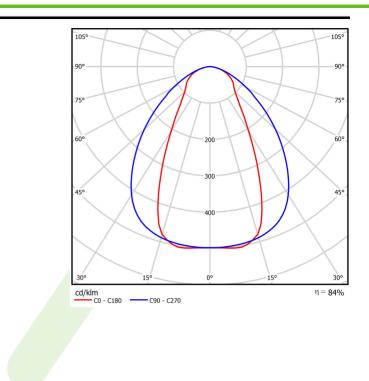

## A graph of light

Luminous flux tolerance +/- 10%. Power tolerance +/- 10%. Technical data may be changed. Photos of the luminaires may differ from reality. Date of last update: 24-01-2023

| Product information       |  | Category Clean luminaires - recessed |                                        |  |
|---------------------------|--|--------------------------------------|----------------------------------------|--|
|                           |  | Family AGAT CLEAN                    | SLIGHT LED                             |  |
|                           |  | Name AGAT CLEAN 600X600              |                                        |  |
|                           |  | Index 19.4056.2221.3                 | 34                                     |  |
|                           |  | CE                                   |                                        |  |
| Light and electrical data |  | Light source                         | LED                                    |  |
|                           |  | Luminous flux LED [lm]               | 3926                                   |  |
|                           |  | LED power [W]                        | 20                                     |  |
|                           |  | Luminaire luminous flux [l           | m] <b>3299</b>                         |  |
|                           |  | Power of luminaire [W]               | 21,7                                   |  |
|                           |  | Luminaire's light efficiency         | / [lm/W] 152                           |  |
|                           |  | Color of the light [K]               | 4000                                   |  |
|                           |  | CRI                                  | >80                                    |  |
|                           |  | SDCM (LED sources)                   | 3                                      |  |
|                           |  | Beam angle [°]                       | (C0-C180) / (C90-C270) - 56,4° / 92,6° |  |
|                           |  | Protection against electric          | shock I                                |  |
|                           |  | Protection degree                    | IP65                                   |  |
|                           |  |                                      |                                        |  |