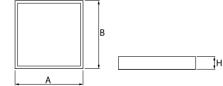

## **Mechanical data**

| Assembly         | mounted in module ceilings      |
|------------------|---------------------------------|
| Material         | steel sheet                     |
| Color            | RAL 9016 (white)                |
| Diffuser         | SH (transparent hardened glass) |
| Impact resistant | IK08                            |
| Dimensions [mm]  | 595 x 595 x 35                  |