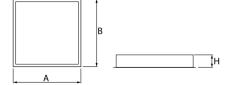

## Mechanical data

| Assembly           | mounted in module ceilings, as well as plasterboard ceilings     |
|--------------------|------------------------------------------------------------------|
| Material           | steel sheet                                                      |
| Color              | white                                                            |
| Diffuser           | Micro-PRM SH (micro-prismatic diffuser PMMA with hardened glass) |
| Impact resistant   | IK08                                                             |
| Weight [kg]        | 10,15                                                            |
| Dimensions [mm]    | 596 x 596 x 99                                                   |
| Mounting hole [mm] | 580 x 580                                                        |