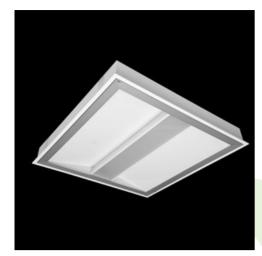

## **Description**

LED luminary designed to module and gypsum and cardboard suspended ceilings. Luminary body made from steel sheet, powder coated in white. Hardened glass in aluminum frame. Optical system consists of white reflectors. Luminary design prevents from dazzle effect. Luminary recommended for: wards and consulting rooms.

## Mechanical data

| Assembly           | mounted in module ceilings, as well as plasterboard ceilings     |
|--------------------|------------------------------------------------------------------|
| Material           | steel sheet                                                      |
| Color              | white                                                            |
| Diffuser           | Micro-PRM SH (micro-prismatic diffuser PMMA with hardened glass) |
| Impact resistant   | IK08                                                             |
| Weight [kg]        | 10,15                                                            |
| Dimensions [mm]    | 596 x 596 x 99                                                   |
| Mounting hole [mm] | 580 x 580                                                        |