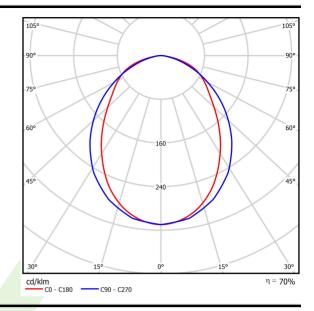

## Light and electrical data

| Light source                        | LED                                    |
|-------------------------------------|----------------------------------------|
| Luminous flux LED [lm]              | 3926                                   |
| LED power [W]                       | 20                                     |
| Luminaire luminous flux [lm]        | 2760                                   |
| Power of luminaire [W]              | 21,7                                   |
| Luminaire's light efficiency [lm/W] | 127,2                                  |
| Color of the light [K]              | 4000                                   |
| CRI                                 | >80                                    |
| SDCM (LED sources)                  | 3                                      |
| Beam angle [°]                      | (C0-C180) / (C90-C270) - 83,6° / 98,8° |
| Protection against electric shock   | I                                      |
| Protection degree                   | IP65                                   |
| Voltage                             | 220240 V, 5060 Hz                      |
| Lifetime of LED sources [h]         | 100000 (1) / 147000 (2)                |
| Lx/By                               | L80/B10 (1) / L70/B50 (2)              |
| Operating temperature range [°C]    | 5 ÷ 30                                 |
| Driver                              | standard on/off (E)                    |
| Power factor cos φ                  | >0,95                                  |
| Circuit load capacity               | 30 (B10), 48 (B16), 43 (C10), 70 (C16) |

# A graph of light