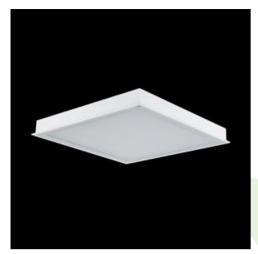

## **Description**

Luminary designed to module suspended ceilings, equipped with highly efficient LED panels. Luminary body made from steel sheet, powder coated in white. Its characteristic feature is lack of aluminum frame what allows to exclude the unwished-for contamination in clean rooms. There are no visible elements joining the diffuser and the luminary body. Luminary recommended for: operating and treatment rooms, as well as intensive care units.

### Mechanical data

| Assembly           | mounted in module ceilings                                       |
|--------------------|------------------------------------------------------------------|
| Material           | steel sheet                                                      |
| Color              | white                                                            |
| Diffuser           | Micro-PRM SH (micro-prismatic diffuser PMMA with hardened glass) |
| Impact resistant   | IK08                                                             |
| Dimensions [mm]    | 596 x 596 x 67                                                   |
| Mounting hole [mm] | 580 x 580                                                        |