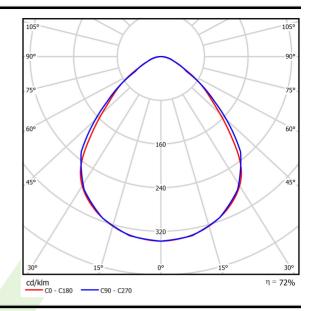

#### **Product information**

Category Clean luminaires - recessed

Family AGAT CLEAN NO FRAME LED

Name AGAT CLEAN NO FRAME LED 11000 MICRO-PRM SH E IP65 830 / 600X600

Index 19.4052.1611.34

| Light source                        | LED                                    |
|-------------------------------------|----------------------------------------|
| Luminous flux LED [lm]              | 11014                                  |
| LED power [W]                       | 58,5                                   |
| Luminaire luminous flux [lm]        | 7929                                   |
| Power of luminaire [W]              | 60,5                                   |
| Luminaire's light efficiency [lm/W] | 131,1                                  |
| Color of the light [K]              | 3000                                   |
| CRI                                 | >80                                    |
| SDCM (LED sources)                  | 3                                      |
| Beam angle [°]                      | (C0-C180) / (C90-C270) - 88° / 91,8°   |
| Protection against electric shock   | I                                      |
| Protection degree                   | IP65                                   |
| Voltage                             | 220240 V, 5060 Hz                      |
| Lifetime of LED sources [h]         | 100000 (1) / 147000 (2)                |
| Lx/By                               | L80/B10 (1) / L70/B50 (2)              |
| Operating temperature range [°C]    | 5 ÷ 30                                 |
| Driver                              | standard on/off (E)                    |
| Power factor cos φ                  | >0,95                                  |
| Circuit load capacity               | 16 (B10), 26 (B16), 23 (C10), 37 (C16) |

# A graph of light