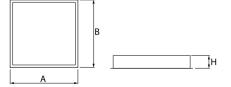

### Mechanical data

| Assembly           | mounted in module ceilings                                       |
|--------------------|------------------------------------------------------------------|
| Material           | steel sheet                                                      |
| Color              | white                                                            |
| Diffuser           | Micro-PRM SH (micro-prismatic diffuser PMMA with hardened glass) |
| Impact resistant   | IK08                                                             |
| Dimensions [mm]    | 596 x 596 x 67                                                   |
| Mounting hole [mm] | 580 x 580                                                        |