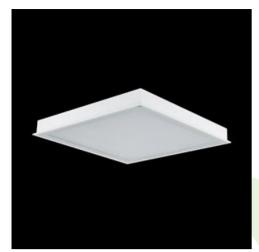

Product: AGAT CLEAN NO FRAME LED 3900 MICRO-PRM SH E IP65 830 / 600X600

Index: 19.4052.1111.34

### **Description**

Luminary designed to module suspended ceilings, equipped with highly efficient LED panels. Luminary body made from steel sheet, powder coated in white. Its characteristic feature is lack of aluminum frame what allows to exclude the unwished-for contamination in clean rooms. There are no visible elements joining the diffuser and the luminary body. Luminary recommended for: operating and treatment rooms, as well as intensive care units.

## Mechanical data

| Assembly           | mounted in module ceilings                                       |
|--------------------|------------------------------------------------------------------|
| Material           | steel sheet                                                      |
| Color              | white                                                            |
| Diffuser           | Micro-PRM SH (micro-prismatic diffuser PMMA with hardened glass) |
| Impact resistant   | IK08                                                             |
| Dimensions [mm]    | 596 x 596 x 67                                                   |
| Mounting hole [mm] | 580 x 580                                                        |