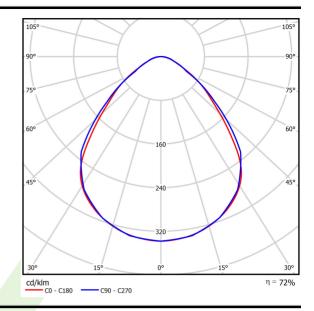

#### **Product information**

Category Clean luminaires - recessed

Family AGAT CLEAN NO FRAME LED

Name AGAT CLEAN NO FRAME LED 3900 MICRO-PRM SH E IP65 830 / 600X600

Index 19.4052.1111.34

| Light source                        | LED                                    |
|-------------------------------------|----------------------------------------|
| Luminous flux LED [lm]              | 3788                                   |
| LED power [W]                       | 20                                     |
| Luminaire luminous flux [lm]        | 2727                                   |
| Power of luminaire [W]              | 21,7                                   |
| Luminaire's light efficiency [lm/W] | 125,7                                  |
| Color of the light [K]              | 3000                                   |
| CRI                                 | >80                                    |
| SDCM (LED sources)                  | 3                                      |
| Beam angle [°]                      | (C0-C180) / (C90-C270) - 88° / 91,8°   |
| Protection against electric shock   | I                                      |
| Protection degree                   | IP65                                   |
| Voltage                             | 220240 V, 5060 Hz                      |
| Lifetime of LED sources [h]         | 100000 (1) / 147000 (2)                |
| Lx/By                               | L80/B10 (1) / L70/B50 (2)              |
| Operating temperature range [°C]    | 5 ÷ 30                                 |
| Driver                              | standard on/off (E)                    |
| Power factor cos φ                  | >0,95                                  |
| Circuit load capacity               | 30 (B10), 48 (B16), 43 (C10), 70 (C16) |
|                                     |                                        |

# A graph of light