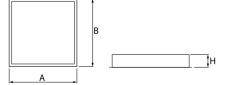

## Mechanical data

| Assembly           | mounted in module ceilings                                       |
|--------------------|------------------------------------------------------------------|
| Material           | steel sheet                                                      |
| Color              | white                                                            |
| Diffuser           | Micro-PRM SH (micro-prismatic diffuser PMMA with hardened glass) |
| Impact resistant   | IK08                                                             |
| Dimensions [mm]    | 596 x 596 x 67                                                   |
| Mounting hole [mm] | 580 x 580                                                        |