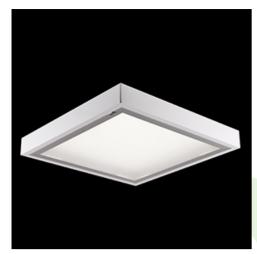

### **Description**

Surface mounted luminary equipped in highly efficient LED sources. Luminary body made from steel sheet, powder coated in white. Optical systems and diffusors mounted in an aluminum frame. The product ensures a homogeneous distribution of light on the iris without shadows and lighter points directly below the LED sources. Luminary recommended for: emergency departments, intensive care units, and treatment rooms.

### Mechanical data

| Assembly         | surface mounted on ceiling                |
|------------------|-------------------------------------------|
| Material         | steel sheet                               |
| Color            | white                                     |
| Diffuser         | Micro-PRM (micro-prismatic diffuser PMMA) |
| Impact resistant | IK04                                      |
| Dimensions [mm]  | 610 x 310 x 78                            |