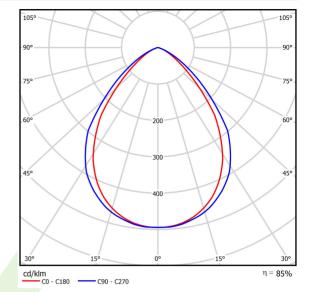

## Light and electrical data

| Light source                        | LED                                    |
|-------------------------------------|----------------------------------------|
| Luminous flux LED [lm]              | 2835                                   |
| LED power [W]                       | 15,3                                   |
| Luminaire luminous flux [lm]        | 2245                                   |
| Power of luminaire [W]              | 16,3                                   |
| Luminaire's light efficiency [lm/W] | 137,7                                  |
| Color of the light [K]              | 4000                                   |
| CRI                                 | >80                                    |
| SDCM (LED sources)                  | 3                                      |
| Beam angle [°]                      | (C0-C180) / (C90-C270) - 87,4° / 89,2° |
| Protection against electric shock   | I                                      |
| Protection degree                   | IP65                                   |
| Voltage                             | 220240 V, 5060 Hz                      |
| Lifetime of LED sources [h]         | 60000                                  |
| Lx/By                               | L80/B10                                |
| Operating temperature range [°C]    | 5 ÷ 30                                 |
| Driver                              | standard on/off (E)                    |
| Power factor cos φ                  | >0,95                                  |
| Circuit load capacity               | 15 (B10), 24 (B16), 24 (C10), 40 (C16) |

# A graph of light