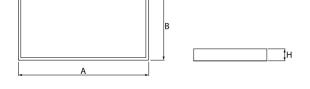

### Mechanical data

| Assembly         | surface mounted on ceiling                |
|------------------|-------------------------------------------|
| Material         | steel sheet                               |
| Color            | white                                     |
| Diffuser         | Micro-PRM (micro-prismatic diffuser PMMA) |
| Impact resistant | IK04                                      |
| Dimensions [mm]  | 610 x 310 x 78                            |