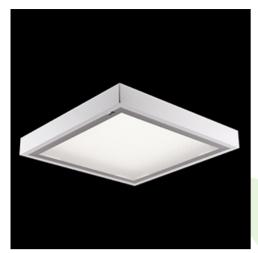

Product: RUBIN CLEAN LED P SMOOTH 2700 MICRO-PRM E IP65 830 / 610X310

Index: 19.4046.1111.34

### **Description**

Surface mounted luminary equipped in highly efficient LED sources. Luminary body made from steel sheet, powder coated in white. Optical systems and diffusors mounted in an aluminum frame. The product ensures a homogeneous distribution of light on the iris without shadows and lighter points directly below the LED sources. Luminary recommended for: emergency departments, intensive care units, and treatment rooms.

#### **Product information**

Category Clean luminaires - surface
Family RUBIN CLEAN LED SMOOTH
Name RUBIN CLEAN LED P SMOOTH 2700 MICRO-PRM E IP65 830 / 610X310
Index 19.4046.1111.34

### Mechanical data

| Assembly         | surface mounted on ceiling                |
|------------------|-------------------------------------------|
| Material         | steel sheet                               |
| Color            | white                                     |
| Diffuser         | Micro-PRM (micro-prismatic diffuser PMMA) |
| Impact resistant | IK04                                      |
| Dimensions [mm]  | 610 x 310 x 78                            |