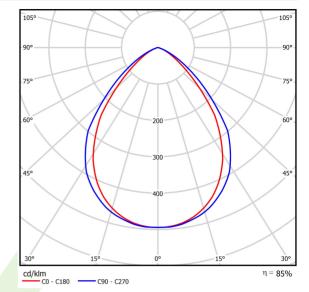

## Light and electrical data

| Light source                        | LED                                    |
|-------------------------------------|----------------------------------------|
| Luminous flux LED [lm]              | 2835                                   |
| LED power [W]                       | 15,3                                   |
| Luminaire luminous flux [lm]        | 2245                                   |
| Power of luminaire [W]              | 16,3                                   |
| Luminaire's light efficiency [lm/W] | 137,7                                  |
| Color of the light [K]              | 3000                                   |
| CRI                                 | >80                                    |
| SDCM (LED sources)                  | 3                                      |
| Beam angle [°]                      | (C0-C180) / (C90-C270) - 87,4° / 89,2° |
| Protection against electric shock   | I                                      |
| Protection degree                   | IP65                                   |
| Voltage                             | 220240 V, 5060 Hz                      |
| Lifetime of LED sources [h]         | 60000                                  |
| Lx/By                               | L80/B10                                |
| Operating temperature range [°C]    | 5 ÷ 30                                 |
| Driver                              | standard on/off (E)                    |
| Power factor cos φ                  | >0,95                                  |
| Circuit load capacity               | 15 (B10), 24 (B16), 24 (C10), 40 (C16) |