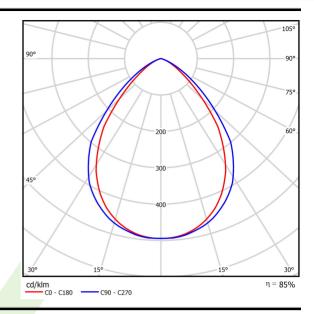

## Light and electrical data

| Light source                        | LED                                    |
|-------------------------------------|----------------------------------------|
| Luminous flux LED [lm]              | 5607                                   |
| LED power [W]                       | 30,6                                   |
| Luminaire luminous flux [lm]        | 4321                                   |
| Power of luminaire [W]              | 33,2                                   |
| Luminaire's light efficiency [lm/W] | 130,2                                  |
| Color of the light [K]              | 4000                                   |
| CRI                                 | >80                                    |
| SDCM (LED sources)                  | 3                                      |
| Beam angle [°]                      | (C0-C180) / (C90-C270) - 87,4° / 89,2° |
| Protection against electric shock   | I                                      |
| Protection degree                   | IP65                                   |
| Voltage                             | 220240 V, 5060 Hz                      |
| Lifetime of LED sources [h]         | 54000                                  |
| Lx/By                               | L80/B10                                |
| Operating temperature range [°C]    | 5 ÷ 30                                 |
| Driver                              | standard on/off (E)                    |
| Power factor cos φ                  | >0,95                                  |
| Circuit load capacity               | 22 (B10), 34 (B16), 33 (C10), 54 (C16) |

# A graph of light