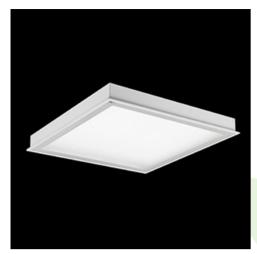

Product: AGAT CLEAN LED S SMOOTH 5400 MICRO-PRM E IP65 840 / 600X600

Index: 19.4045.1521.34

## **Description**

Luminary designed to module and gypsum and cardboard suspended ceilings, equipped with the highly efficient LED panels. Luminary body made from steel sheet, powder coated in white. Optical systems and diffusers mounted in an aluminum frame. The product ensures a homogeneous distribution of light on the iris without shadows and lighter points directly below the LED sources. Luminary recommended for: emergency departments, intensive care units, and treatment rooms. \*Selected luminary variants are available with ENEC certificate.

#### **Product information**

Category Clean luminaires - recessed

Family AGAT CLEAN LED SMOOTH

Name AGAT CLEAN LED S SMOOTH 5400 MICRO-PRM E IP65 840 / 600X600

Index 19.4045.1521.34

### Mechanical data

| Assembly           | mounted in module ceilings, as well as plasterboard ceilings |
|--------------------|--------------------------------------------------------------|
| Material           | steel sheet                                                  |
| Color              | white                                                        |
| Diffuser           | Micro-PRM (micro-prismatic diffuser PMMA)                    |
| Impact resistant   | IK04                                                         |
| Weight [kg]        | 5,48                                                         |
| Dimensions [mm]    | 596 x 596 x 76                                               |
| Mounting hole [mm] | 580 x 580                                                    |
|                    |                                                              |