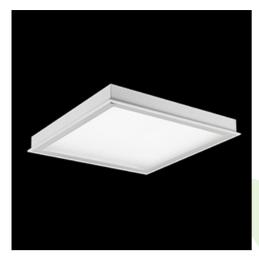

### **Description**

Luminary designed to module and gypsum and cardboard suspended ceilings, equipped with the highly efficient LED panels. Luminary body made from steel sheet, powder coated in white. Optical systems and diffusers mounted in an aluminum frame. The product ensures a homogeneous distribution of light on the iris without shadows and lighter points directly below the LED sources. Luminary recommended for: emergency departments, intensive care units, and treatment rooms

#### **Product information**

Category Clean luminaires - recessed

Family AGAT CLEAN LED SMOOTH

Name AGAT CLEAN LED P SMOOTH 15000 MICRO-PRM SH E IP65 830 / 1200X600

Index 19.4044.4811.34

#### Mechanical data

| Assembly           | mounted in module ceilings, as well as<br>plasterboard ceilings  |
|--------------------|------------------------------------------------------------------|
| Material           | steel sheet                                                      |
| Color              | white                                                            |
| Diffuser           | Micro-PRM SH (micro-prismatic diffuser PMMA with hardened glass) |
| Impact resistant   | IK08                                                             |
| Dimensions [mm]    | 1196 x 596 x 76                                                  |
| Mounting hole [mm] | 1180 x 580                                                       |