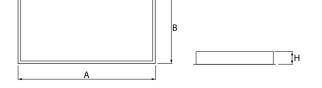

#### Mechanical data

| Assembly           | mounted in module ceilings, as well as<br>plasterboard ceilings  |
|--------------------|------------------------------------------------------------------|
| Material           | steel sheet                                                      |
| Color              | white                                                            |
| Diffuser           | Micro-PRM SH (micro-prismatic diffuser PMMA with hardened glass) |
| Impact resistant   | IK08                                                             |
| Dimensions [mm]    | 1196 x 596 x 76                                                  |
| Mounting hole [mm] | 1180 x 580                                                       |