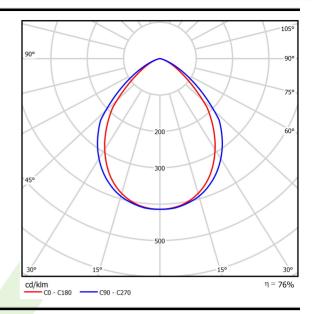

## Light and electrical data

| Light source                        | LED                                    |
|-------------------------------------|----------------------------------------|
| Luminous flux LED [lm]              | 15000                                  |
| LED power [W]                       | 98                                     |
| Luminaire luminous flux [lm]        | 11525                                  |
| Power of luminaire [W]              | 117                                    |
| Luminaire's light efficiency [lm/W] | 98,5                                   |
| Color of the light [K]              | 3000                                   |
| CRI                                 | >80                                    |
| SDCM (LED sources)                  | 5                                      |
| Beam angle [°]                      | (C0-C180) / (C90-C270) - 87,4° / 89,2° |
| Protection against electric shock   | I                                      |
| Protection degree                   | IP65                                   |
| Voltage                             | 220240 V, 5060 Hz                      |
| Lifetime of LED sources [h]         | 60000                                  |
| Lx/By                               | L80/B10                                |
| Operating temperature range [°C]    | 5 ÷ 30                                 |
|                                     |                                        |
| Driver                              | standard on/off (E)                    |
| Driver<br>Power factor cos φ        | standard on/off (E)<br>>0,95           |

# A graph of light