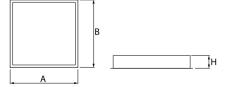

### Mechanical data

| Assembly           | mounted in module ceilings, as well as                           |
|--------------------|------------------------------------------------------------------|
| Material           | plasterboard ceilings<br>steel sheet                             |
| Color              | white                                                            |
| Diffuser           | Micro-PRM SH (micro-prismatic diffuser PMMA with hardened glass) |
| Impact resistant   | IK08                                                             |
| Dimensions [mm]    | 596 x 596 x 76                                                   |
| Mounting hole [mm] | 580 x 580                                                        |