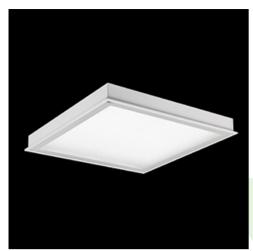

#### **Description**

Luminary designed to module and gypsum and cardboard suspended ceilings, equipped with the highly efficient LED panels. Luminary body made from steel sheet, powder coated in white. Optical systems and diffusers mounted in an aluminum frame. The product ensures a homogeneous distribution of light on the iris without shadows and lighter points directly below the LED sources. Luminary recommended for: emergency departments, intensive care units, and treatment rooms. \*Selected luminary variants are available with ENEC certificate.

### Mechanical data

| Assembly           | mounted in module ceilings, as well as                           |
|--------------------|------------------------------------------------------------------|
| Material           | plasterboard ceilings<br>steel sheet                             |
| Color              | white                                                            |
| Diffuser           | Micro-PRM SH (micro-prismatic diffuser PMMA with hardened glass) |
| Impact resistant   | IK08                                                             |
| Dimensions [mm]    | 596 x 596 x 76                                                   |
| Mounting hole [mm] | 580 x 580                                                        |