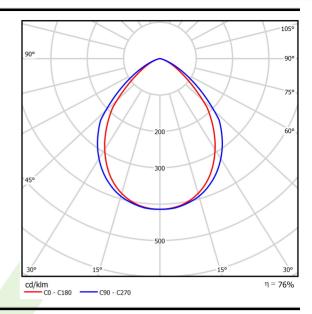

## Light and electrical data

| Light source                        | LED                                    |
|-------------------------------------|----------------------------------------|
| Luminous flux LED [lm]              | 8488                                   |
| LED power [W]                       | 39,8                                   |
| Luminaire luminous flux [lm]        | 6521                                   |
| Power of luminaire [W]              | 42,2                                   |
| Luminaire's light efficiency [lm/W] | 154,5                                  |
| Color of the light [K]              | 4000                                   |
| CRI                                 | >80                                    |
| SDCM (LED sources)                  | 5                                      |
| Beam angle [°]                      | (C0-C180) / (C90-C270) - 87,4° / 89,2° |
| Protection against electric shock   | I                                      |
| Protection degree                   | IP65                                   |
| Voltage                             | 220240 V, 5060 Hz                      |
| Lifetime of LED sources [h]         | 60000                                  |
| Lx/By                               | L80/B10                                |
| Operating temperature range [°C]    | 5 ÷ 30                                 |
| Driver                              | standard on/off (E)                    |
| Power factor cos φ                  | >0,95                                  |
| Circuit load capacity               | 9 (B10), 15 (B16), 15 (C10), 24 (C16)  |

# A graph of light