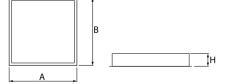

#### Mechanical data

| Assembly           | mounted in module ceilings, as well as plasterboard ceilings     |
|--------------------|------------------------------------------------------------------|
| Material           | steel sheet                                                      |
| Color              | white                                                            |
| Diffuser           | Micro-PRM SH (micro-prismatic diffuser PMMA with hardened glass) |
| Impact resistant   | IK08                                                             |
| Weight [kg]        | 10,05                                                            |
| Dimensions [mm]    | 596 x 596 x 76                                                   |
| Mounting hole [mm] | 580 x 580                                                        |