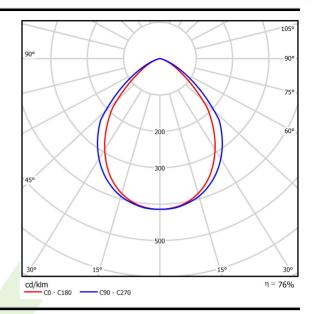

## Light and electrical data

| Light source                        | LED                                    |
|-------------------------------------|----------------------------------------|
| Luminous flux LED [lm]              | 6061                                   |
| LED power [W]                       | 30,6                                   |
| Luminaire luminous flux [lm]        | 4657                                   |
| Power of luminaire [W]              | 33,2                                   |
| Luminaire's light efficiency [lm/W] | 140,3                                  |
| Color of the light [K]              | 4000                                   |
| CRI                                 | >80                                    |
| SDCM (LED sources)                  | 3                                      |
| Beam angle [°]                      | (C0-C180) / (C90-C270) - 87,4° / 89,2° |
| Protection against electric shock   | I                                      |
| Protection degree                   | IP65                                   |
| Voltage                             | 220240 V, 5060 Hz                      |
| Lifetime of LED sources [h]         | 100000                                 |
| Lx/By                               | L80/B10                                |
| Operating temperature range [°C]    | 5 ÷ 30                                 |
| Driver                              | standard on/off (E)                    |
| Power factor cos φ                  | >0,95                                  |
| Circuit load capacity               | 15 (B10), 24 (B16), 24(C10), 40 (C16)  |
|                                     | •                                      |

# A graph of light