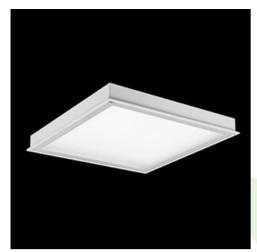

### **Description**

Luminary designed to module and gypsum and cardboard suspended ceilings, equipped with the highly efficient LED panels. Luminary body made from steel sheet, powder coated in white. Optical systems and diffusers mounted in an aluminum frame. The product ensures a homogeneous distribution of light on the iris without shadows and lighter points directly below the LED sources. Luminary recommended for: emergency departments, intensive care units, and treatment rooms. \*Selected luminary variants are available with ENEC certificate.

#### Mechanical data

| Assembly           | mounted in module ceilings, as well as plasterboard ceilings     |
|--------------------|------------------------------------------------------------------|
| Material           | steel sheet                                                      |
| Color              | white                                                            |
| Diffuser           | Micro-PRM SH (micro-prismatic diffuser PMMA with hardened glass) |
| Impact resistant   | IK08                                                             |
| Weight [kg]        | 10,05                                                            |
| Dimensions [mm]    | 596 x 596 x 76                                                   |
| Mounting hole [mm] | 580 x 580                                                        |