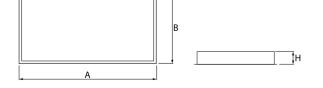

### Mechanical data

| Assembly           | mounted in module ceilings, as well as plasterboard ceilings     |
|--------------------|------------------------------------------------------------------|
| Material           | steel sheet                                                      |
| Color              | white                                                            |
| Diffuser           | Micro-PRM SH (micro-prismatic diffuser PMMA with hardened glass) |
| Impact resistant   | IK08                                                             |
| Dimensions [mm]    | 1196 x 296 x 76                                                  |
| Mounting hole [mm] | 1180 x 280                                                       |