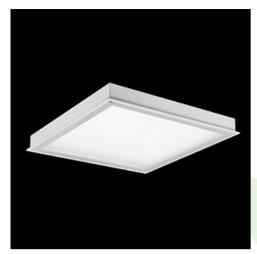

Product: AGAT CLEAN LED P SMOOTH 7500 MICRO-PRM SH E IP65 830 / 1200X300

Index: 19.4044.4411.34

#### **Description**

Luminary designed to module and gypsum and cardboard suspended ceilings, equipped with the highly efficient LED panels. Luminary body made from steel sheet, powder coated in white. Optical systems and diffusers mounted in an aluminum frame. The product ensures a homogeneous distribution of light on the iris without shadows and lighter points directly below the LED sources. Luminary recommended for: emergency departments, intensive care units, and treatment rooms. \*Selected luminary variants are available with ENEC certificate.

#### **Product information**

Category Clean luminaires - recessed

Family AGAT CLEAN LED SMOOTH

Name AGAT CLEAN LED P SMOOTH 7500 MICRO-PRM SH E IP65 830 / 1200X300

Index 19.4044.4411.34

### Mechanical data

| Assembly           | mounted in module ceilings, as well as plasterboard ceilings     |
|--------------------|------------------------------------------------------------------|
| Material           | steel sheet                                                      |
| Color              | white                                                            |
| Diffuser           | Micro-PRM SH (micro-prismatic diffuser PMMA with hardened glass) |
| Impact resistant   | IK08                                                             |
| Dimensions [mm]    | 1196 x 296 x 76                                                  |
| Mounting hole [mm] | 1180 x 280                                                       |