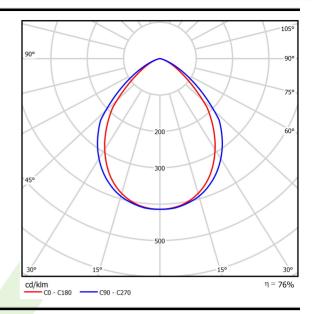

## Light and electrical data

| Light source                        | LED                                    |
|-------------------------------------|----------------------------------------|
| Luminous flux LED [lm]              | 7875                                   |
| LED power [W]                       | 39,8                                   |
| Luminaire luminous flux [lm]        | 6050                                   |
| Power of luminaire [W]              | 42,2                                   |
| Luminaire's light efficiency [lm/W] | 143,4                                  |
| Color of the light [K]              | 3000                                   |
| CRI                                 | >80                                    |
| SDCM (LED sources)                  | 5                                      |
| Beam angle [°]                      | (C0-C180) / (C90-C270) - 87,4° / 89,2° |
| Protection against electric shock   | 1                                      |
| Protection degree                   | IP65                                   |
| Voltage                             | 220240 V, 5060 Hz                      |
| Lifetime of LED sources [h]         | 60000                                  |
| Lx/By                               | L80/B10                                |
| Operating temperature range [°C]    | 5 ÷ 30                                 |
| Driver                              | standard on/off (E)                    |
| Power factor cos φ                  | >0,95                                  |
| Circuit load capacity               | 9 (B10), 15 (B16), 15 (C10), 24 (C16)  |

# A graph of light