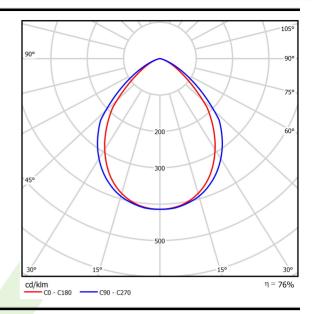

#### **Product information**

Category Clean luminaires - recessed

Family AGAT CLEAN LED SMOOTH

Name AGAT CLEAN LED P SMOOTH 5400 MICRO-PRM SH E IP65 840 / 1200X300

Index 19.4044.4321.34

| Light source                        | LED                                    |
|-------------------------------------|----------------------------------------|
| Luminous flux LED [lm]              | 6061                                   |
| LED power [W]                       | 30,6                                   |
| Luminaire luminous flux [lm]        | 4657                                   |
| Power of luminaire [W]              | 33,2                                   |
| Luminaire's light efficiency [lm/W] | 140,3                                  |
| Color of the light [K]              | 4000                                   |
| CRI                                 | >80                                    |
| SDCM (LED sources)                  | 3                                      |
| Beam angle [°]                      | (C0-C180) / (C90-C270) - 87,4° / 89,2° |
| Protection against electric shock   | I                                      |
| Protection degree                   | IP65                                   |
| Voltage                             | 220240 V, 5060 Hz                      |
| Lifetime of LED sources [h]         | 100000                                 |
| Lx/By                               | L80/B10                                |
| Operating temperature range [°C]    | 5 ÷ 30                                 |
| Driver                              | standard on/off (E)                    |
| Power factor cos φ                  | >0,95                                  |
| Circuit load capacity               | 15 (B10), 24 (B16), 24(C10), 40 (C16)  |
|                                     |                                        |