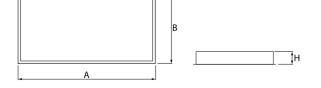

## Mechanical data

| Assembly           | mounted in module ceilings, as well as plasterboard ceilings     |
|--------------------|------------------------------------------------------------------|
| Material           | steel sheet                                                      |
| Color              | white                                                            |
| Diffuser           | Micro-PRM SH (micro-prismatic diffuser PMMA with hardened glass) |
| Impact resistant   | IK08                                                             |
| Dimensions [mm]    | 1196 x 296 x 76                                                  |
| Mounting hole [mm] | 1180 x 280                                                       |