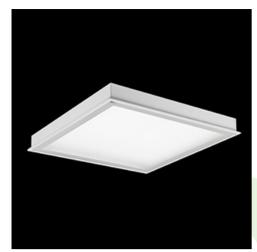

### **Description**

Luminary designed to module and gypsum and cardboard suspended ceilings, equipped with the highly efficient LED panels. Luminary body made from steel sheet, powder coated in white. Optical systems and diffusers mounted in an aluminum frame. The product ensures a homogeneous distribution of light on the iris without shadows and lighter points directly below the LED sources. Luminary recommended for: emergency departments, intensive care units, and treatment rooms. \*Selected luminary variants are available with ENEC certificate.

## Mechanical data

| Assembly           | mounted in module ceilings, as well as plasterboard ceilings     |
|--------------------|------------------------------------------------------------------|
| Material           | steel sheet                                                      |
| Color              | white                                                            |
| Diffuser           | Micro-PRM SH (micro-prismatic diffuser PMMA with hardened glass) |
| Impact resistant   | IK08                                                             |
| Dimensions [mm]    | 1196 x 296 x 76                                                  |
| Mounting hole [mm] | 1180 x 280                                                       |